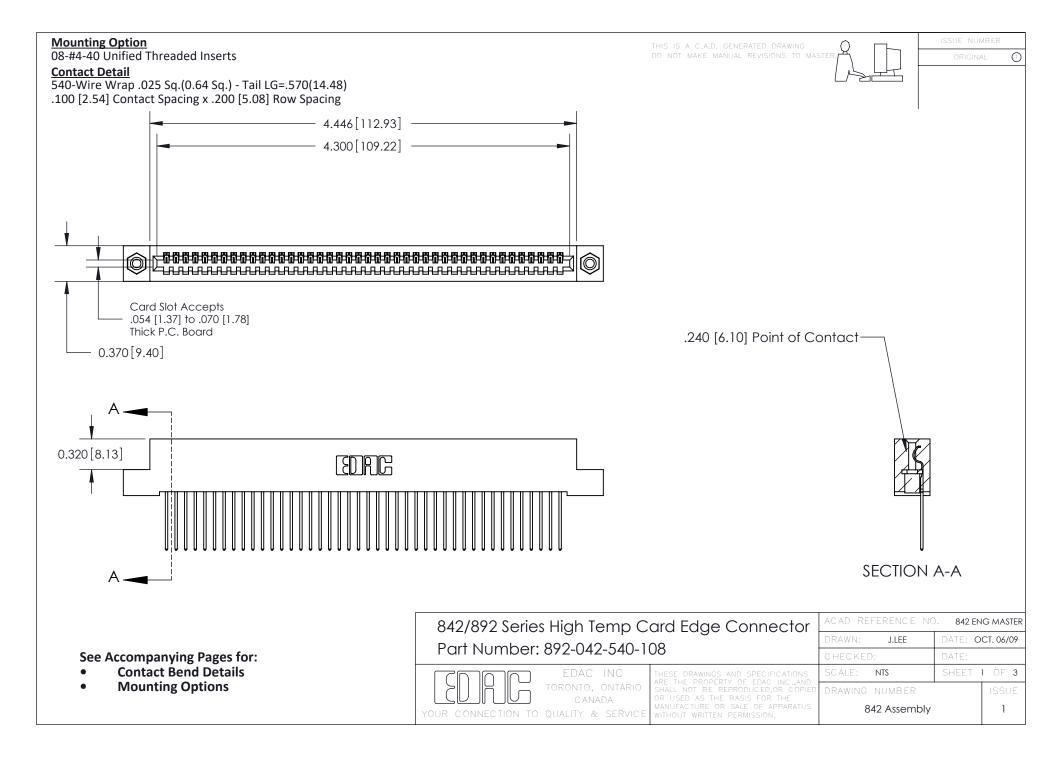

THIS IS A C.A.D. GENERATED DRAWING DO NOT MAKE MANUAL REVISIONS TO MASTER

ORIGINAL (1)



| 842/892 Series High Temp Card Edge Connector<br>Contact Bend Detail |                                                                                                 | ACAD REFERENCE NO. 842 ENG MASTER |             |                  |        |
|---------------------------------------------------------------------|-------------------------------------------------------------------------------------------------|-----------------------------------|-------------|------------------|--------|
|                                                                     |                                                                                                 | DRAWN:                            | J.LEE