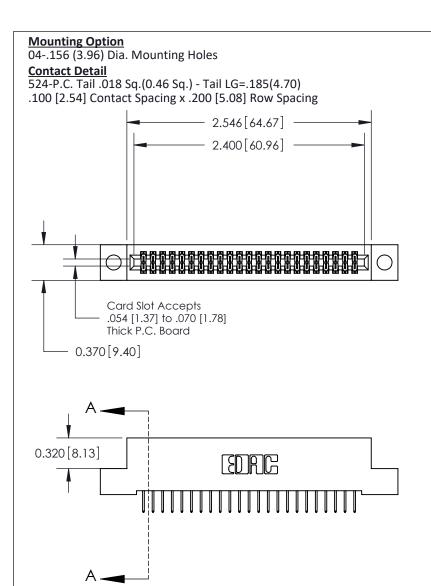

.240 [6.10] Point of Contact-

## **See Accompanying Pages for:**

- **Contact Bend Details**
- **Mounting Options**

| 842/892 Series High Temp Card Edge Connector |
|----------------------------------------------|
| Part Number: 892-046-524-204                 |

THIS IS A C.A.D. GENERATED DRAWING DO NOT MAKE MANUAL REVISIONS TO MASTER

ISSUE NUMBER

ORIGINAL

1

| 842/892 Series High Temp Card Edge Co<br>Mounting Options  | DRAWN: J.LEE DATE: OCT. 06/09  CHECKED: DATE: |
|------------------------------------------------------------|-----------------------------------------------|
| EDAC INC THESE DRAWINGS AND S ARE THE PROPERTY OF          |                                               |
|                                                            | DUCED,OR COPIED DRAWING NUMBER ISSUE          |
| YOUR CONNECTION TO QUALITY & SERVICE WITHOUT WRITTEN PERMI |                                               |