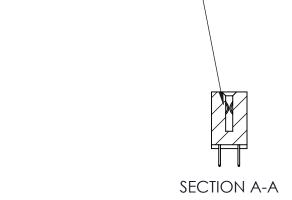

842 Assembly

THIS IS A C.A.D. GENERATED DRAWING DO NOT MAKE MANUAL REVISIONS TO MASTER

ORIGINAL (1)

| 842/892 Series High Temp Card Edge Connector<br>Contact Bend Detail |                                                                   | ACAD REFERENCE NO. 842 ENG MASTER |             |          |          |
|---------------------------------------------------------------------|-------------------------------------------------------------------|-----------------------------------|-------------|----------|----------|
|                                                                     |                                                                   | DRAWN:                            | J.LEE       | DATE: OC | T. 06/09 |
|                                                                     |                                                                   | CHECKE                            | ):          | DATE:    |          |
| EDAC INC                                                            | THESE DRAWINGS AND SPECIFICATIONS ARE THE PROPERTY OF EDAC INCAND | SCALE:                            | NTS         | SHEET :  | 2 OF 3   |
| TORONTO, ONTARIO                                                    | SHALL NOT BE REPRODUCED, OR COPIED OR USED AS THE BASIS FOR THE   | DRAWING                           | NUMBER      |          | ISSUE    |
| YOUR CONNECTION TO QUALITY & SERVICE                                | MANUFACTURE OR SALE OF APPARATUS WITHOUT WRITTEN PERMISSION.      | 8                                 | 42 Assembly |          | 1        |