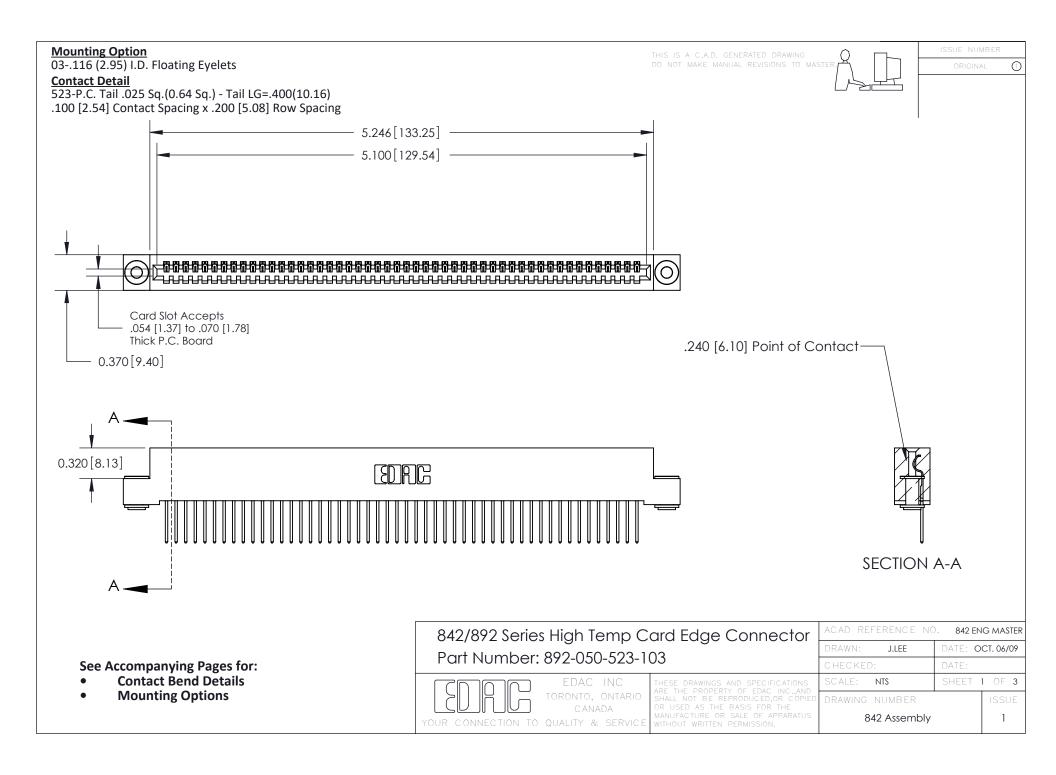

THIS IS A C.A.D. GENERATED DRAWING DO NOT MAKE MANUAL REVISIONS TO MASTER

ORIGINAL (1)



| 842/892 Series High Temp Card Edge Connector<br>Contact Bend Detail |                                                                                                 | ACAD REFERENCE NO. 842 ENG MASTER |             |                  |        |
|---------------------------------------------------------------------|-------------------------------------------------------------------------------------------------|-----------------------------------|-------------|------------------|--------|
|                                                                     |                                                                                                 | DRAWN:                            | J.LEE