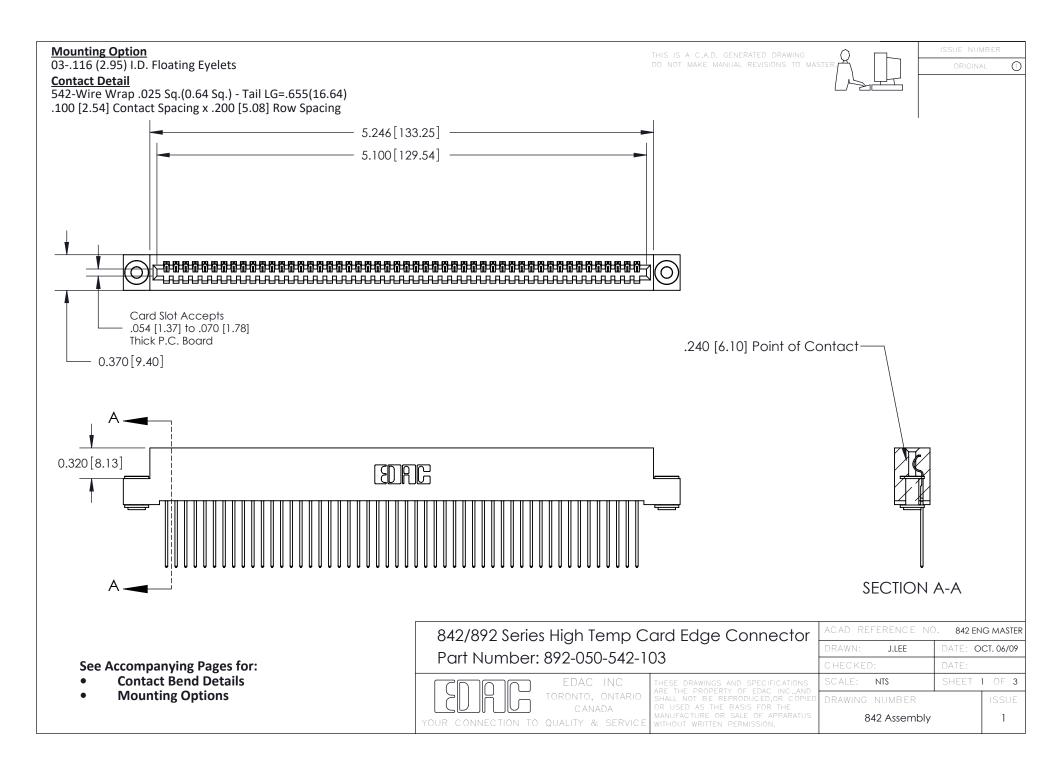

THIS IS A C.A.D. GENERATED DRAWING DO NOT MAKE MANUAL REVISIONS TO MASTER

ORIGINAL (1)



| 842/892 Series High Temp Card Edge Connector<br>Contact Bend Detail |                                                                                                 | ACAD REFERENCE NO. 842 ENG MASTER |             |                  |        |
|---------------------------------------------------------------------|-------------------------------------------------------------------------------------------------|-----------------------------------|-------------|------------------|--------|
|                                                                     |                                                                                                 | DRAWN:                            | J.LEE