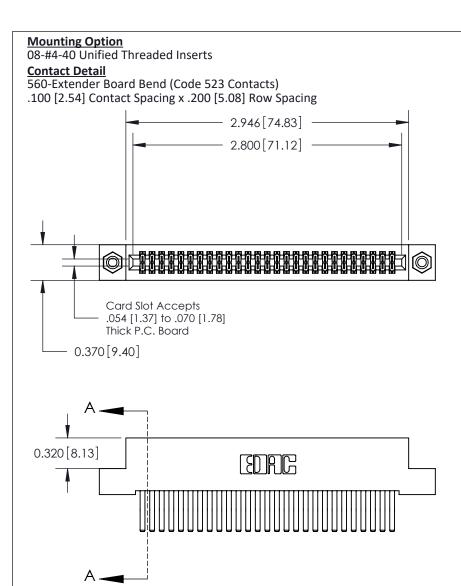

THIS IS A C.A.D. GENERATED DRAWING
DO NOT MAKE MANUAL REVISIONS TO MASTER

ISSUE NUMBER

ORIGINAL

1

| 842/892 Series High Temp Card Edge Co<br>Mounting Options  | DRAWN: J.LEE DATE: OCT. 06/09  CHECKED: DATE: |
|------------------------------------------------------------|-----------------------------------------------|
| EDAC INC THESE DRAWINGS AND S ARE THE PROPERTY OF          |                                               |
|                                                            | DUCED,OR COPIED DRAWING NUMBER ISSUE          |
| YOUR CONNECTION TO QUALITY & SERVICE WITHOUT WRITTEN PERMI |                                               |