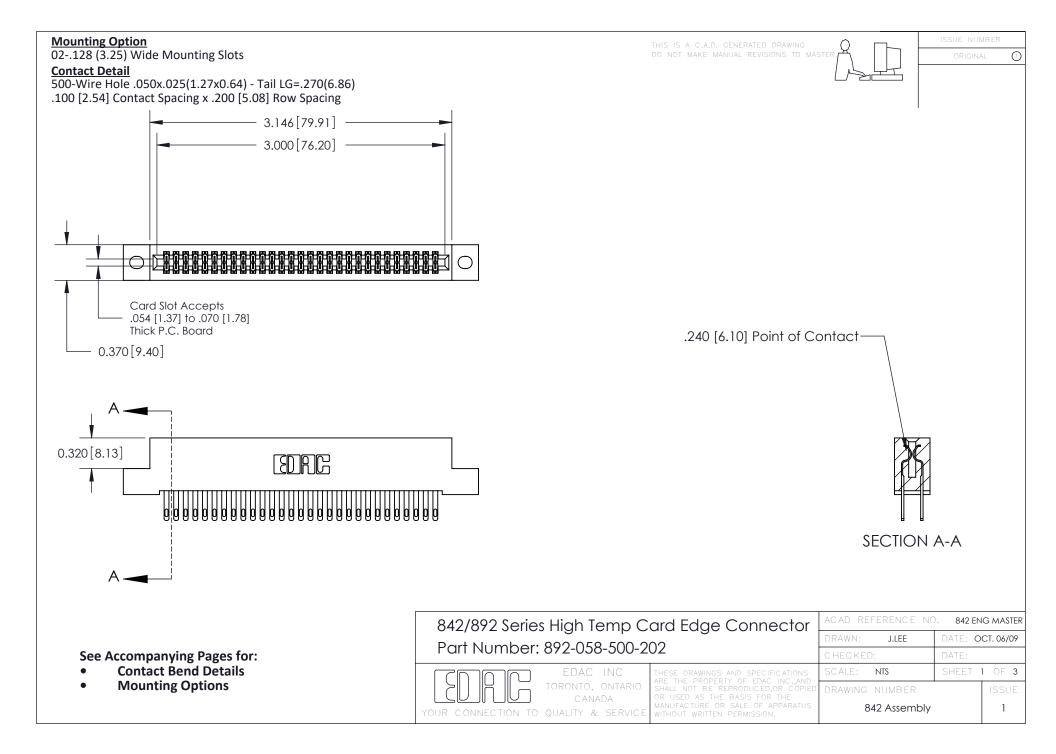

THIS IS A C.A.D. GENERATED DRAWING DO NOT MAKE MANUAL REVISIONS TO MASTER

ISSUE NUMBE

ORIGINAL

1

| 842/892 Series High Temp Card Edge Connector<br>Contact Bend Detail |                                                                                                                                                                                                 | ACAD REFERENCE NO. 842 ENG MASTER |          |                         |  |
|---------------------------------------------------------------------|-------------------------------------------------------------------------------------------------------------------------------------------------------------------------------------------------|-----------------------------------|----------|-------------------------|--|
|                                                                     |                                                                                                                                                                                                 | DRAWN: J.LEE                      | DATE: OC | DATE: <b>OCT.</b> 06/09 |  |
|                                                                     |                                                                                                                                                                                                 | CHECKED:                          | DATE:    |                         |  |
| EDAC INC                                                            | THESE DRAWINGS AND SPECIFICATIONS ARE THE PROPERTY OF EDAC INC.,AND SHALL NOT BE REPRODUCED,OR COPIED OR USED AS THE BASIS FOR THE MANUFACTURE OR SALE OF APPARATUS WITHOUT WRITTEN PERMISSION. | SCALE: NTS                        | SHEET :  | 2 OF 3                  |  |
| TORONTO, ONTARIO                                                    |                                                                                                                                                                                                 | DRAWING NUMBER                    | •        | ISSUE                   |  |
| YOUR CONNECTION TO QUALITY & SERVICE                                |                                                                                                                                                                                                 | 842 Assemb                        | ly       | 1                       |  |