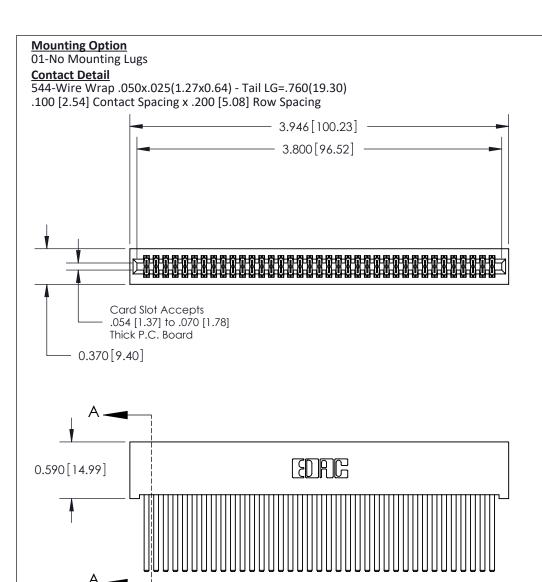

THIS IS A C.A.D. GENERATED DRAWING

ISSUE NUMBER

ORIGINAL

.240 [6.10] Point of Contact—

842/892 Series High Temp Card Edge Connector Part Number: 892-074-544-201

C CONTRACTOR S

CAD REFERENCE NO. 842 ENG MASTER

RAWN: J.LEE DATE: OCT. 06/09

HECKED: DATE:

SECTION A-A

ATIONS SCALE:
NC.,AND
R COPIED DRAWIN
HE

G NUMBER ISSUE 842 Assembly 1

SHEET 1 OF 3

See Accompanying Pages for:
Contact Bend Details
Mounting Options

TORONTO, ONTARIO CANADA