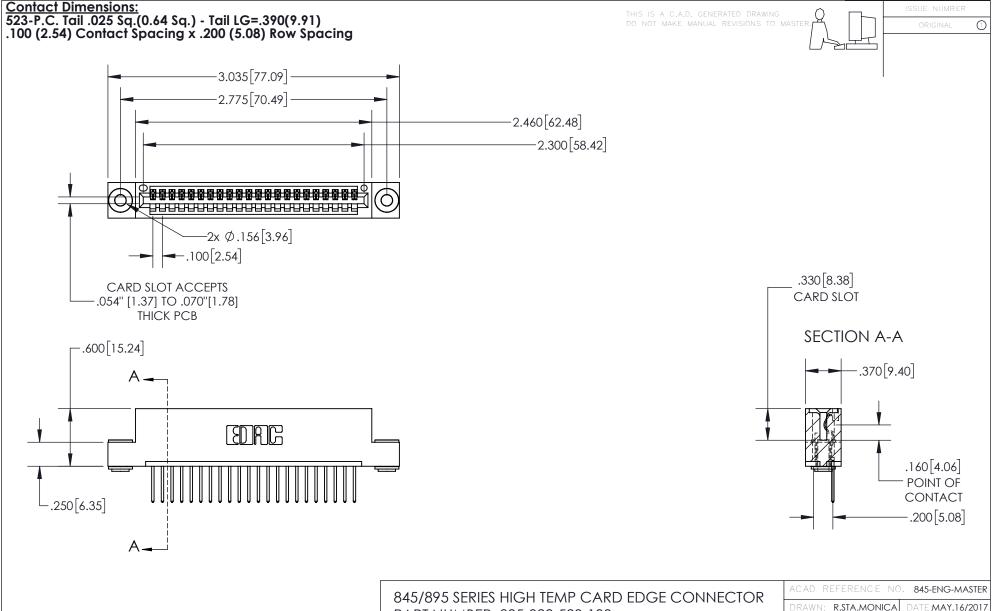

INSULATOR MATERIAL: THERMOPLASTIC, UL 94V-0 CONTACT MATERIAL; COPPER TIN ALLOY
CONTACT PLATING: GOLD ON THE MATING AREA, TIN PLATING
ON THE CONTACT TAILS, NICKEL UNDERPLATE PART NUMBER: 895-022-523-103