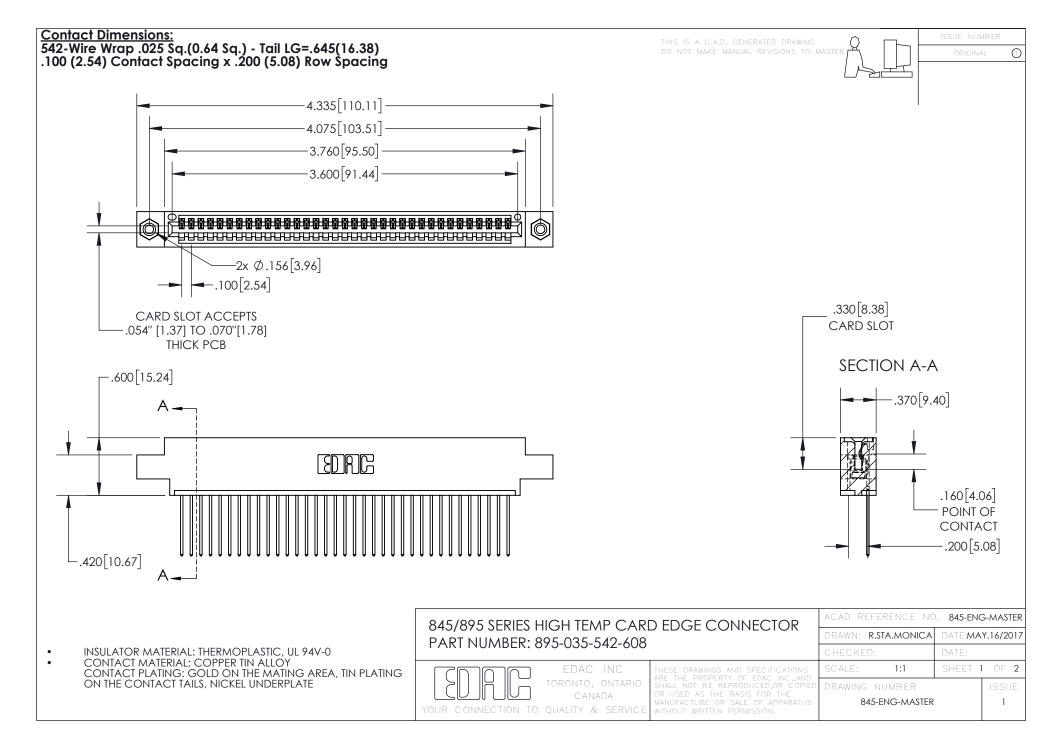

## 845/895 SERIES HIGH TEMP CARD EDGE CONNECTOR CONTACT CODE 555,556,558,559,560 DIMENSIONS

YOUR CONNECTION TO QUALITY & SERVICE

Contact Code 559

|   | ACAD REFERENCE NO. 845-ENG-MASTER |                  |  |
|---|-----------------------------------|------------------|--|
|   | DRAWN: R.STA.MONICA               | DATE:MAY.16/2017 |  |
|   | CHECKED:                          | DATE:            |  |
|   | SCALE: 1:1                        | SHEET 2 OF 2     |  |
| D | DRAWING NUMBER                    | ISSUE            |  |