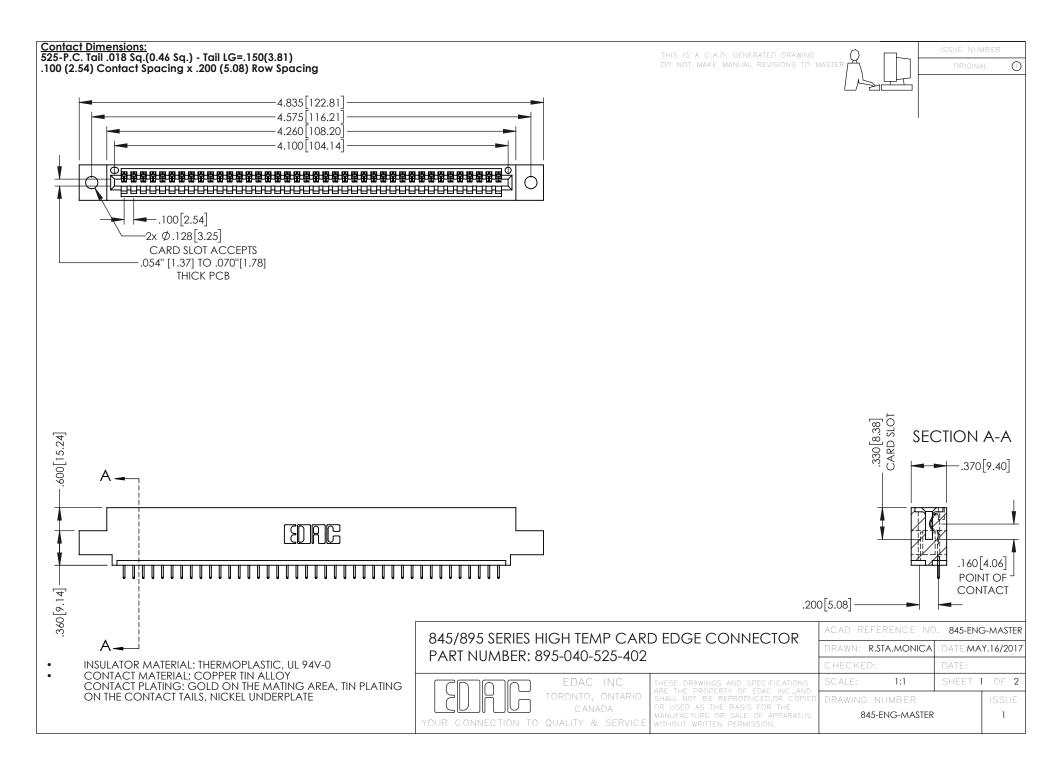

- INSULATOR MATERIAL: THERMOPLASTIC POLYESTER, UL 94V-0 DAP MATERIAL AVAILABLE UPON REQUEST
- CONTACT MATERIAL; COPPER ALLOY

**Contact Code 558** 

CONTACT PLATING: GOLD ON THE MATING AREA, TIN PLATING ON THE CONTACT TAILS, NICKEL UNDERPLATE

## 845/895 SERIES HIGH TEMP CARD EDGE CONNECTOR CONTACT CODE 555,556,558,559,560 DIMENSIONS

YOUR CONNECTION TO QUALITY & SERVICE

Contact Code 559

|   | ACAD REFERENCE NO   | . 845-ENG-MASTER |
|---|---------------------|------------------|
|   | DRAWN: R.STA.MONICA | DATE:MAY.16/2017 |
|   | CHECKED:            | DATE:            |
|   | SCALE: 1:1          | SHEET 2 OF 2     |
| D | DRAWING NUMBER      | ISSUE            |

Contact Code 560

845-ENG-MASTER