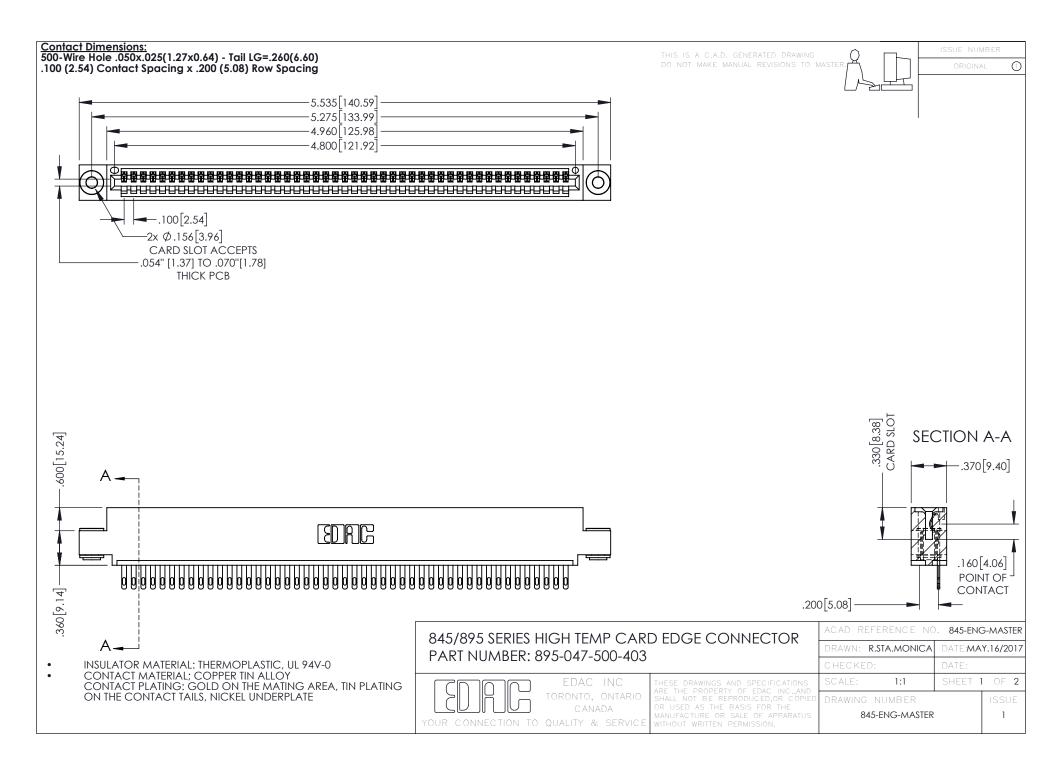

- INSULATOR MATERIAL: THERMOPLASTIC POLYESTER, UL 94V-0 DAP MATERIAL AVAILABLE UPON REQUEST
- CONTACT MATERIAL; COPPER ALLOY

**Contact Code 558** 

CONTACT PLATING: GOLD ON THE MATING AREA, TIN PLATING ON THE CONTACT TAILS, NICKEL UNDERPLATE

## 845/895 SERIES HIGH TEMP CARD EDGE CONNECTOR CONTACT CODE 555,556,558,559,560 DIMENSIONS

YOUR CONNECTION TO QUALITY & SERVICE

Contact Code 559

|   | ACAD REFERENCE NO   | . 845-ENG-MASTER |
|---|---------------------|------------------|
|   | DRAWN: R.STA.MONICA | DATE:MAY.16/2017 |
|   | CHECKED:            | DATE:            |
|   | SCALE: 1:1          | SHEET 2 OF 2     |
| D | DRAWING NUMBER      | ISSUE            |

Contact Code 560

845-ENG-MASTER