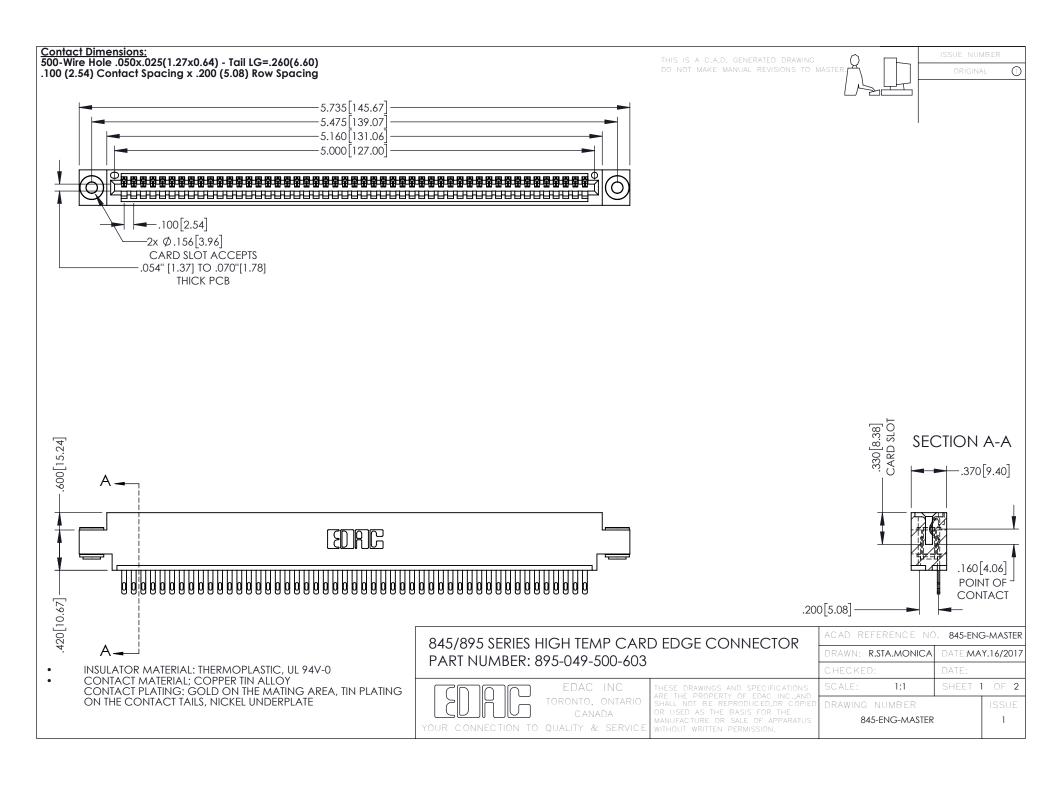

- INSULATOR MATERIAL: THERMOPLASTIC POLYESTER, UL 94V-0 DAP MATERIAL AVAILABLE UPON REQUEST
- CONTACT MATERIAL; COPPER ALLOY

**Contact Code 558** 

CONTACT PLATING: GOLD ON THE MATING AREA, TIN PLATING ON THE CONTACT TAILS, NICKEL UNDERPLATE