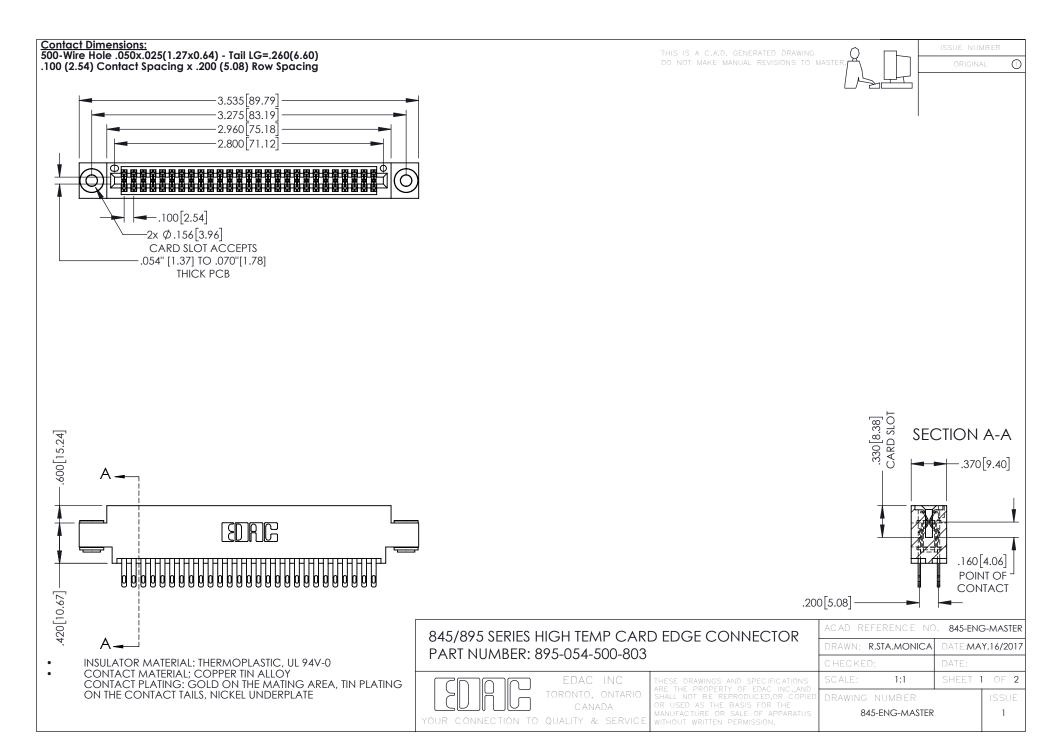

- INSULATOR MATERIAL: THERMOPLASTIC POLYESTER, UL 94V-0 DAP MATERIAL AVAILABLE UPON REQUEST
- CONTACT MATERIAL; COPPER ALLOY

**Contact Code 558** 

CONTACT PLATING: GOLD ON THE MATING AREA, TIN PLATING ON THE CONTACT TAILS, NICKEL UNDERPLATE

## 845/895 SERIES HIGH TEMP CARD EDGE CONNECTOR CONTACT CODE 555,556,558,559,560 DIMENSIONS

YOUR CONNECTION TO QUALITY & SERVICE

Contact Code 559

|   | ACAD REFERENCE NO   | . 845-ENG-MASTER |
|---|---------------------|------------------|
|   | DRAWN: R.STA.MONICA | DATE:MAY.16/2017 |
|   | CHECKED:            | DATE:            |
|   | SCALE: 1:1          | SHEET 2 OF 2     |
| D | DRAWING NUMBER      | ISSUE            |

Contact Code 560

845-ENG-MASTER