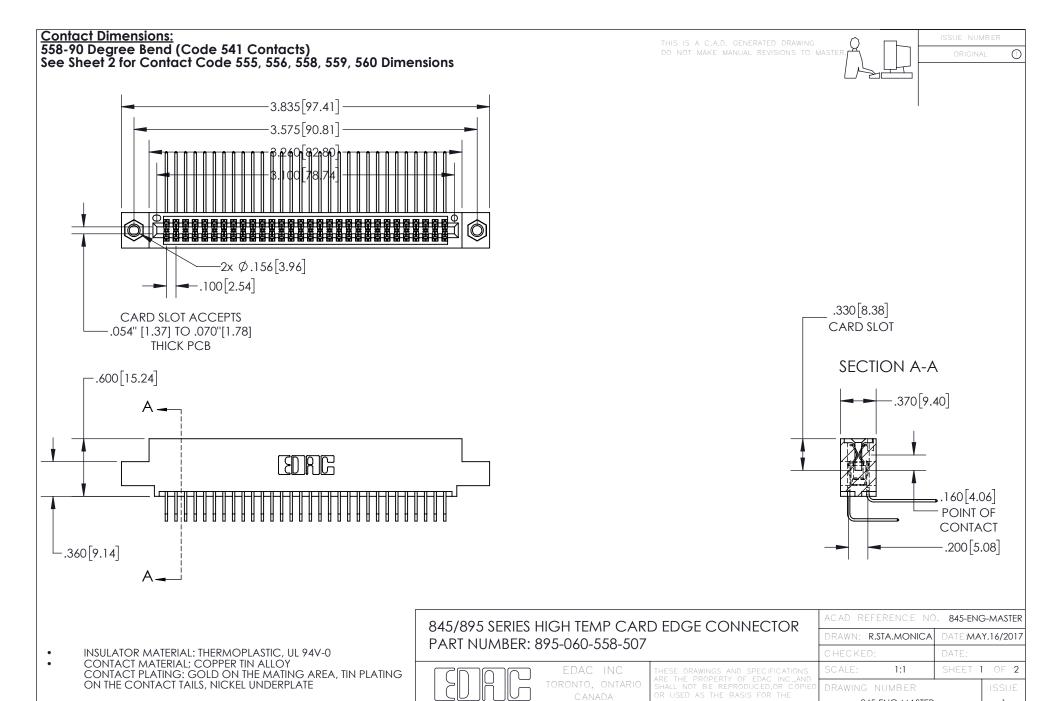

YOUR CONNECTION TO QUALITY & SERVICE

845-ENG-MASTER

- INSULATOR MATERIAL: THERMOPLASTIC POLYESTER, UL 94V-0 DAP MATERIAL AVAILABLE UPON REQUEST
- CONTACT MATERIAL; COPPER ALLOY

CONTACT PLATING: GOLD ON THE MATING AREA, TIN PLATING ON THE CONTACT TAILS, NICKEL UNDERPLATE