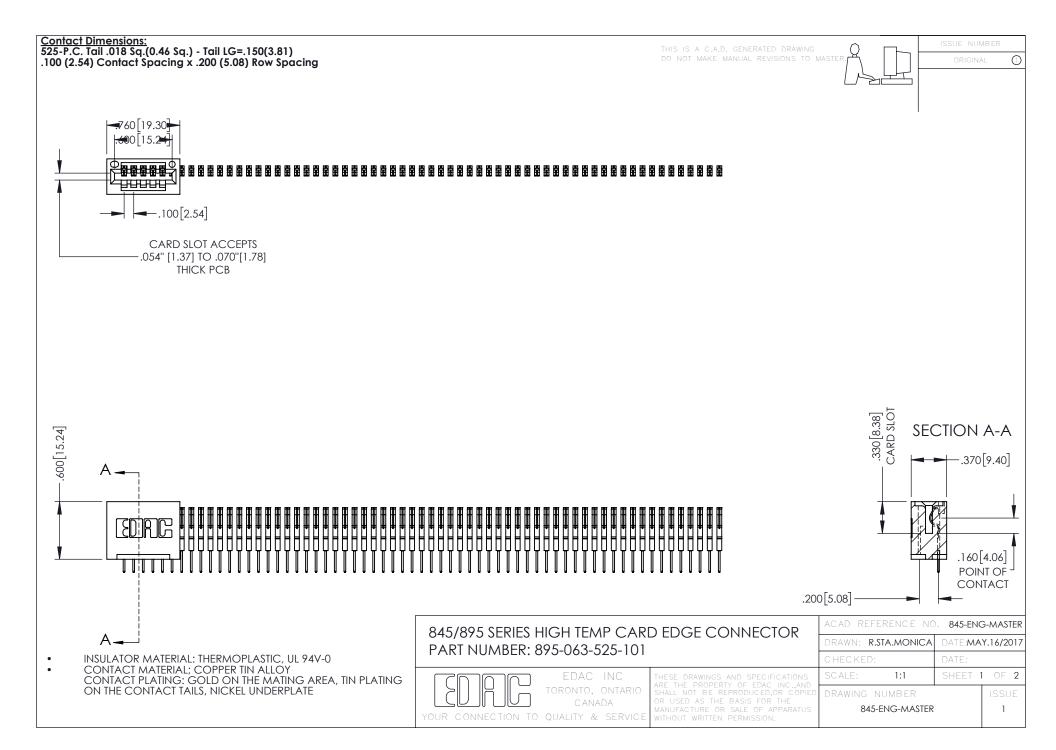

**Contact Code 558** Contact Code 559 Contact Code 560

- INSULATOR MATERIAL: THERMOPLASTIC POLYESTER, UL 94V-0 DAP MATERIAL AVAILABLE UPON REQUEST
- CONTACT MATERIAL; COPPER ALLOY

CONTACT PLATING: GOLD ON THE MATING AREA, TIN PLATING ON THE CONTACT TAILS, NICKEL UNDERPLATE

## 845/895 SERIES HIGH TEMP CARD EDGE CONNECTOR CONTACT CODE 555,556,558,559,560 DIMENSIONS

YOUR CONNECTION TO QUALITY & SERVICE

|   | ACAD REFERENCE NO. 845-ENG-MASTER |                  |
|---|-----------------------------------|------------------|
|   | DRAWN: R.STA.MONICA               | DATE:MAY.16/2017 |
|   | CHECKED:                          | DATE:            |
|   | SCALE: 1:1                        | SHEET 2 OF 2     |
| D | DRAWING NUMBER                    | ISSUE            |

845-ENG-MASTER