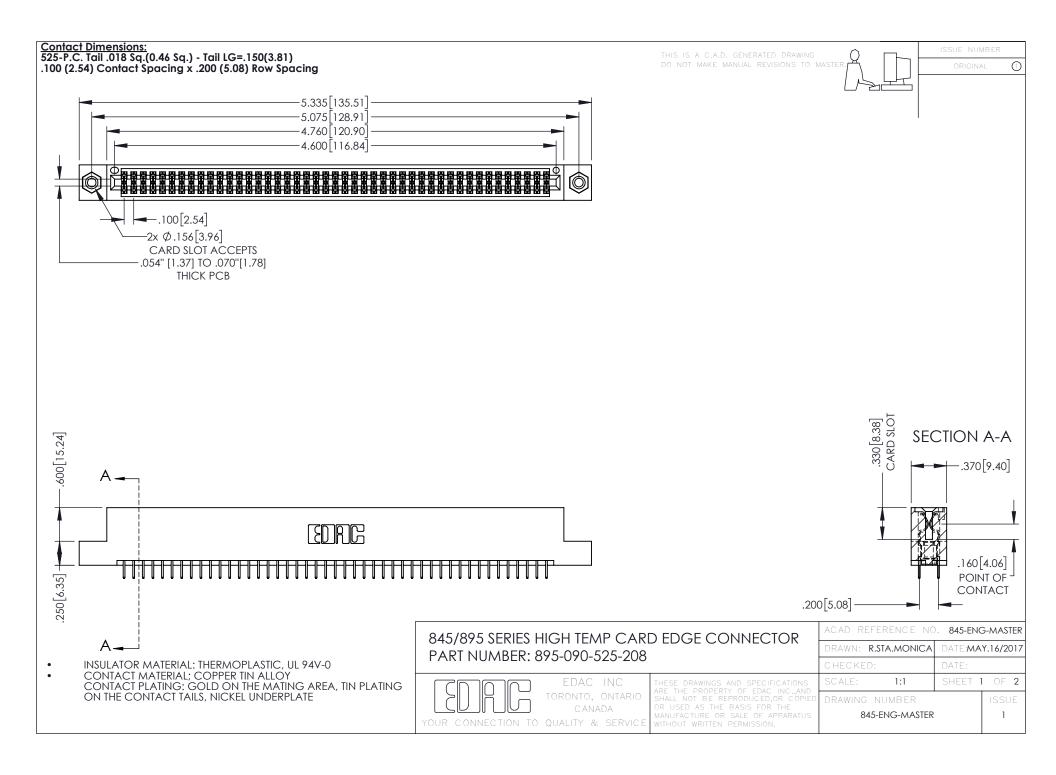

- INSULATOR MATERIAL: THERMOPLASTIC POLYESTER, UL 94V-0 DAP MATERIAL AVAILABLE UPON REQUEST
- CONTACT MATERIAL; COPPER ALLOY

**Contact Code 558** 

CONTACT PLATING: GOLD ON THE MATING AREA, TIN PLATING ON THE CONTACT TAILS, NICKEL UNDERPLATE

## 845/895 SERIES HIGH TEMP CARD EDGE CONNECTOR CONTACT CODE 555,556,558,559,560 DIMENSIONS

YOUR CONNECTION TO QUALITY & SERVICE

Contact Code 559

|   | ACAD REFERENCE NO   | . 845-ENG-MASTER |
|---|---------------------|------------------|
|   | DRAWN: R.STA.MONICA | DATE:MAY.16/2017 |
|   | CHECKED:            | DATE:            |
|   | SCALE: 1:1          | SHEET 2 OF 2     |
| D | DRAWING NUMBER      | ISSUE            |

Contact Code 560

845-ENG-MASTER