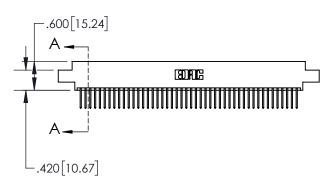

1

| .330[8.38]<br>CARD SLOT                     |  |  |  |  |  |
|---------------------------------------------|--|--|--|--|--|
| .370[9.40]                                  |  |  |  |  |  |
| SECTION A-A                                 |  |  |  |  |  |
| .160[4.06]<br>150[3.81] POINT OF<br>CONTACT |  |  |  |  |  |
|                                             |  |  |  |  |  |

## 845/895 SERIES HIGH TEMP CARD EDGE CONNECTOR CONTACT CODE 555,556,558,559,560 DIMENSIONS

YOUR CONNECTION TO QUALITY & SERVICE

|   | ACAD REFERENCE NO   | . 845-ENG-MASTER |
|---|---------------------|------------------|
|   | DRAWN: R.STA.MONICA | DATE:MAY.16/2017 |
|   | CHECKED:            | DATE:            |
|   | SCALE: 1:1          | SHEET 2 OF 2     |
| D | DRAWING NUMBER      | ISSUE            |