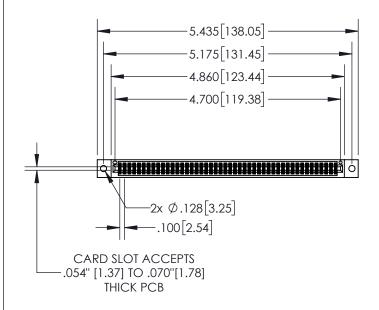

## 845/895 SERIES HIGH TEMP CARD EDGE CONNECTOR CONTACT CODE 555,556,558,559,560 DIMENSIONS

YOUR CONNECTION TO QUALITY & SERVICE

|   | ACAD REFERENCE NO   | . 845-ENG-MASTER |
|---|---------------------|------------------|
|   | DRAWN: R.STA.MONICA | DATE:MAY.16/2017 |
|   | CHECKED:            | DATE:            |
|   | SCALE: 1:1          | SHEET 2 OF 2     |
| D | DRAWING NUMBER      | ISSUE            |