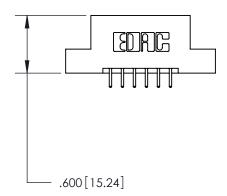

THIS IS A C.A.D. GENERATED DRAWING DO NOT MAKE MANUAL REVISIONS TO MASTER.

ISSUE NUMBER

.165[4.19]

.375 [9.54]

ORIGINAL

1

.060 [1.52] .125(3.18) to .210(5.33) **Outside Tails** .125(3.18) to .210(5.33) **Outside Tails** 