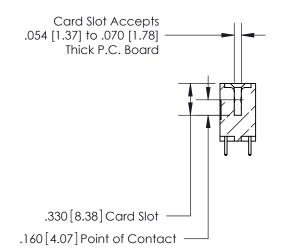

## 846/896 SERIES HIGH TEMP CARD EDGE CONNECTOR CONTACT CODE 555,556,558,559,560 DIMENSIONS

.150 [3.81]

YOUR CONNECTION TO QUALITY & SERVICE

**Contact Code 559** 

**EDAC INC** TORONTO, ONTARIO CANADA

THESE DRAWINGS AND SPECIFICATIONS ARE THE PROPERTY OF EDAC INC.,AND SHALL NOT BE REPRODUCED, OR COPIED OR USED AS THE BASIS FOR THE MANUFACTURE OR SALE OF APPARATUS WITHOUT WRITTEN PERMISSION.

Contact Dimensions: 521-P.C. Tail .025 Sq. (0.64 Sq.) - Tail LG. =.150 (3.81) .125 (3.18) Contact Spacing x .250 (6.35) Row Spacing

THIS IS A C.A.D. GENERATED DRAWING DO NOT MAKE MANUAL REVISIONS TO MASTER.