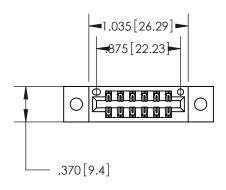

846/896 SERIES HIGH TEMP CARD EDGE CONNECTOR PART NUMBER: 896-012-521-202

YOUR CONNECTION TO QUALITY & SERVICE

**EDAC INC** TORONTO, ONTARIO CANADA

THESE DRAWINGS AND SPECIFICATIONS ARE THE PROPERTY OF EDAC INC., AND SHALL NOT BE REPRODUCED, OR COPIED OR USED AS THE BASIS FOR THE MANUFACTURE OR SALE OF APPARATUS WITHOUT WRITTEN PERMISSION.

Contact Dimensions: 521-P.C. Tail .025 Sq. (0.64 Sq.) - Tail LG. =.150 (3.81) .125 (3.18) Contact Spacing x .250 (6.35) Row Spacing

THIS IS A C.A.D. GENERATED DRAWING DO NOT MAKE MANUAL REVISIONS TO MASTER.