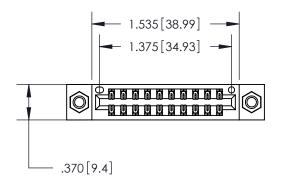

Contact Dimensions: 521-P.C. Tail .025 Sq. (0.64 Sq.) - Tail LG. =.150 (3.81) .125 (3.18) Contact Spacing x .250 (6.35) Row Spacing

THIS IS A C.A.D. GENERATED DRAWING DO NOT MAKE MANUAL REVISIONS TO MASTER.

ISSUE NUMBER

ORIGINAL

1

INSULATOR MATERIAL: THERMOPLASTIC POLYESTER, UL 94V-0 CONTACT MATERIAL; COPPER, NICKEL, TIN ALLOY CA-725 CONTACT PLATING: GOLD ON THE MATING AREA, TIN-LEAD

ON THE CONTACT TAILS, NICKEL UNDERPLATE

846/896 SERIES HIGH TEMP CARD EDGE CONNECTOR PART NUMBER: 896-020-521-807

YOUR CONNECTION TO QUALITY & SERVICE

**EDAC INC** TORONTO, ONTARIO CANADA

THESE DRAWINGS AND SPECIFICATIONS ARE THE PROPERTY OF EDAC INC.,AND SHALL NOT BE REPRODUCED, OR COPIED OR USED AS THE BASIS FOR THE MANUFACTURE OR SALE OF APPARATUS WITHOUT WRITTEN PERMISSION.

| ACAD REFERENCE NO. | 846-ENG-MASTER   |
|--------------------|------------------|
| DRAWN: J.LEE       | DATE: APR. 22/09 |
| CHECKED:           | DATE:            |
| SCALE: 1:1         | SHEET 1 OF 2     |
| DRAWING NUMBER     | ISSUE            |
| 846-ENG-MASTER     | R 1              |