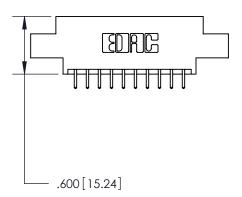

THIS IS A C.A.D. GENERATED DRAWING DO NOT MAKE MANUAL REVISIONS TO MASTER.

ISSUE NUMBER

.165[4.19]

.375 [9.54]

ORIGINAL

1

.060 [1.52] .125(3.18) to .210(5.33) **Outside Tails** .125(3.18) to .210(5.33) **Outside Tails** 

**Contact Code 560** 

INSULATOR MATERIAL: THERMOPLASTIC POLYESTER, UL 94V-0 CONTACT MATERIAL; COPPER, NICKEL, TIN ALLOY CA-725 CONTACT PLATING: GOLD ON THE MATING AREA, TIN-LEAD ON THE CONTACT TAILS, NICKEL UNDERPLATE

**Contact Code 558** 

## 846/896 SERIES HIGH TEMP CARD EDGE CONNECTOR CONTACT CODE 555,556,558,559,560 DIMENSIONS

.150 [3.81]

YOUR CONNECTION TO QUALITY & SERVICE

**Contact Code 559** 

**EDAC INC** TORONTO, ONTARIO CANADA

THESE DRAWINGS AND SPECIFICATIONS ARE THE PROPERTY OF EDAC INC.,AND SHALL NOT BE REPRODUCED, OR COPIED OR USED AS THE BASIS FOR THE MANUFACTURE OR SALE OF APPARATUS WITHOUT WRITTEN PERMISSION.

| ACAD REFERENCE NO. | 846-ENG-MASTER   |
|--------------------|------------------|
| DRAWN: J.LEE       | DATE: APR. 22/09 |
| CHECKED:           | DATE:            |
| SCALE: 1:1         | SHEET 2 OF 2     |
| DRAWING NUMBER     | ISSUE            |
| 846-ENG-MASTER     | 1                |