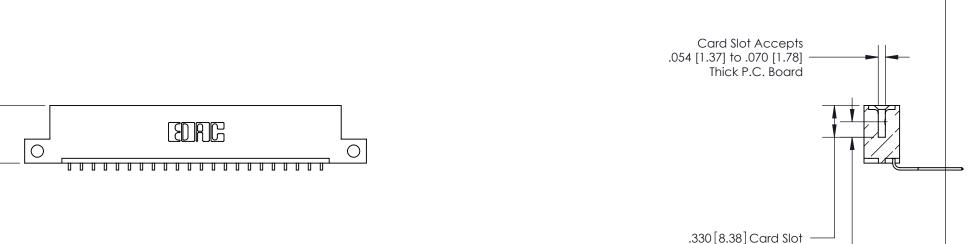

## 846/896 SERIES HIGH TEMP CARD EDGE CONNECTOR CONTACT CODE 555,556,558,559,560 DIMENSIONS

.150 [3.81]

YOUR CONNECTION TO QUALITY & SERVICE

**Contact Code 559** 

**EDAC INC** TORONTO, ONTARIO CANADA

THESE DRAWINGS AND SPECIFICATIONS ARE THE PROPERTY OF EDAC INC.,AND SHALL NOT BE REPRODUCED, OR COPIED OR USED AS THE BASIS FOR THE MANUFACTURE OR SALE OF APPARATUS WITHOUT WRITTEN PERMISSION.

| ACAD REFERENCE NO. | 846-ENG-MASTER   |
|--------------------|------------------|
| DRAWN: J.LEE       | DATE: APR. 22/09 |
| CHECKED:           | DATE:            |
| SCALE: 1:1         | SHEET 2 OF 2     |
| DRAWING NUMBER     | ISSUE            |
| 846-ENG-MASTER     | 1                |