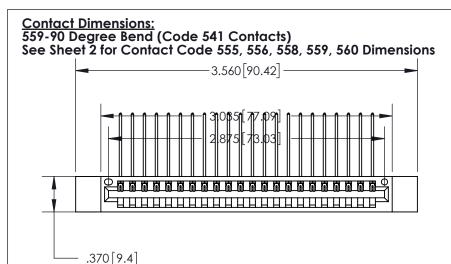

INSULATOR MATERIAL: THERMOPLASTIC POLYESTER, UL 94V-0 CONTACT MATERIAL; COPPER, NICKEL, TIN ALLOY CA-725

.600 [15.24]

CONTACT PLATING: GOLD ON THE MATING AREA, TIN-LEAD ON THE CONTACT TAILS, NICKEL UNDERPLATE

| 846/896 SERIES HIGH TEMP CARD EDGE CONNECTOR |
|----------------------------------------------|
| PART NUMBER: 896-022-559-112                 |

YOUR CONNECTION TO QUALITY & SERVICE

**EDAC INC** TORONTO, ONTARIO CANADA

THESE DRAWINGS AND SPECIFICATIONS ARE THE PROPERTY OF EDAC INC., AND SHALL NOT BE REPRODUCED, OR COPIED OR USED AS THE BASIS FOR THE MANUFACTURE OR SALE OF APPARATUS WITHOUT WRITTEN PERMISSION.

THIS IS A C.A.D. GENERATED DRAWING DO NOT MAKE MANUAL REVISIONS TO MASTER.

|  | ACAD REFERENCE NO. | 846-ENG-MASTER   |
|--|--------------------|------------------|
|  | DRAWN: J.LEE       | DATE: APR. 22/09 |
|  | CHECKED:           | DATE:            |
|  | SCALE: 1:1         | SHEET 1 OF 2     |
|  | DRAWING NUMBER     | ISSUE            |

.160 [4.07] Point of Contact -

ISSUE NUMBER

ORIGINAL

1

846-ENG-MASTER

THIS IS A C.A.D. GENERATED DRAWING DO NOT MAKE MANUAL REVISIONS TO MASTER.

ISSUE NUMBER

.165[4.19]