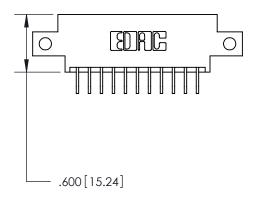

THIS IS A C.A.D. GENERATED DRAWING DO NOT MAKE MANUAL REVISIONS TO MASTER.

ISSUE NUMBER ORIGINAL

846/896 SERIES HIGH TEMP CARD EDGE CONNECTOR PART NUMBER: 896-022-559-812

**EDAC INC** TORONTO, ONTARIO CANADA

THESE DRAWINGS AND SPECIFICATIONS ARE THE PROPERTY OF EDAC INC.,AND SHALL NOT BE REPRODUCED, OR COPIED OR USED AS THE BASIS FOR THE MANUFACTURE OR SALE OF APPARATUS WITHOUT WRITTEN PERMISSION.

| ACAD REFERENCE NO. | 846-ENG-MASTER   |
|--------------------|------------------|
| DRAWN: J.LEE       | DATE: APR. 22/09 |
| CHECKED:           | DATE:            |
| SCALE: 1:1         | SHEET 1 OF 2     |
| DRAWING NUMBER     | ISSUE            |
| 846-ENG-MASTER     | 2 1              |