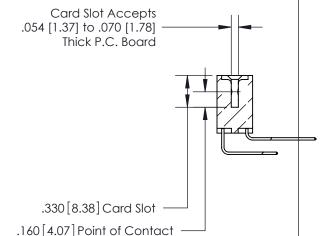

## 846/896 SERIES HIGH TEMP CARD EDGE CONNECTOR CONTACT CODE 555,556,558,559,560 DIMENSIONS

.150 [3.81]

YOUR CONNECTION TO QUALITY & SERVICE

**Contact Code 559** 

**EDAC INC** TORONTO, ONTARIO CANADA

THESE DRAWINGS AND SPECIFICATIONS ARE THE PROPERTY OF EDAC INC.,AND SHALL NOT BE REPRODUCED, OR COPIED OR USED AS THE BASIS FOR THE MANUFACTURE OR SALE OF APPARATUS WITHOUT WRITTEN PERMISSION.