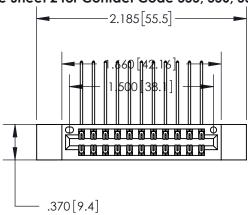

<u>Contact Dimensions:</u> 559-90 Degree Bend (Code 541 Contacts) See Sheet 2 for Contact Code 555, 556, 558, 559, 560 Dimensions

INSULATOR MATERIAL: THERMOPLASTIC POLYESTER, UL 94V-0 CONTACT MATERIAL; COPPER, NICKEL, TIN ALLOY CA-725 CONTACT PLATING: GOLD ON THE MATING AREA, TIN-LEAD ON THE CONTACT TAILS, NICKEL UNDERPLATE

THIS IS A C.A.D. GENERATED DRAWING DO NOT MAKE MANUAL REVISIONS TO MASTER.

ISSUE NUMBER ORIGINAL

846/896 SERIES HIGH TEMP CARD EDGE CONNECTOR PART NUMBER: 896-022-559-812

**EDAC INC** TORONTO, ONTARIO CANADA

THESE DRAWINGS AND SPECIFICATIONS ARE THE PROPERTY OF EDAC INC.,AND SHALL NOT BE REPRODUCED, OR COPIED OR USED AS THE BASIS FOR THE MANUFACTURE OR SALE OF APPARATUS WITHOUT WRITTEN PERMISSION.

| ACAD REFERENCE NO. | 846-ENG-MASTER   |
|--------------------|------------------|
| DRAWN: J.LEE       | DATE: APR. 22/09 |
| CHECKED:           | DATE:            |
| SCALE: 1:1         | SHEET 1 OF 2     |
| DRAWING NUMBER     | ISSUE            |
| 846-ENG-MASTER     | 2 1              |