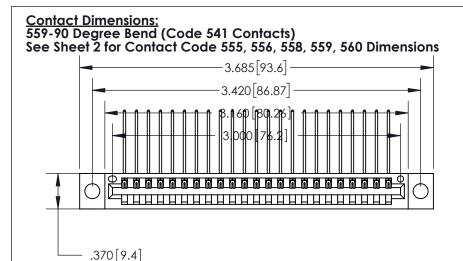

Card Slot Accepts .054 [1.37] to .070 [1.78] Thick P.C. Board 

INSULATOR MATERIAL: THERMOPLASTIC POLYESTER, UL 94V-0 CONTACT MATERIAL; COPPER, NICKEL, TIN ALLOY CA-725

.600 [15.24]

CONTACT PLATING: GOLD ON THE MATING AREA, TIN-LEAD ON THE CONTACT TAILS, NICKEL UNDERPLATE

| 846/896 SERIES HIGH TEMP CARD EDGE CONNEC | CTOR |
|-------------------------------------------|------|
| PART NUMBER: 896-023-559-104              |      |

YOUR CONNECTION TO QUALITY & SERVICE

**EDAC INC** TORONTO, ONTARIO CANADA

| ACAD REFERENCE NO. | 846-ENG-MASTER   |
|--------------------|------------------|
| DRAWN: J.LEE       | DATE: APR. 22/09 |
| CHECKED:           | DATE:            |
| SCALE: 1:1         | SHEET 1 OF 2     |
| DRAWING NUMBER     | ISSUE            |
| 846-ENG-MASTER     | 1                |