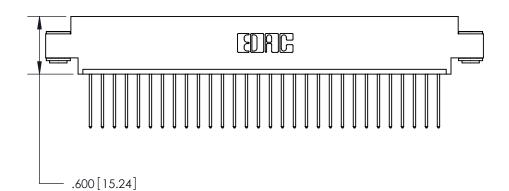

THIS IS A C.A.D. GENERATED DRAWING DO NOT MAKE MANUAL REVISIONS TO MASTER.

ISSUE NUMBER

.165[4.19]

.375 [9.54]

ORIGINAL

1

.060 [1.52] .125(3.18) to .210(5.33) **Outside Tails** .125(3.18) to .210(5.33) **Outside Tails** 