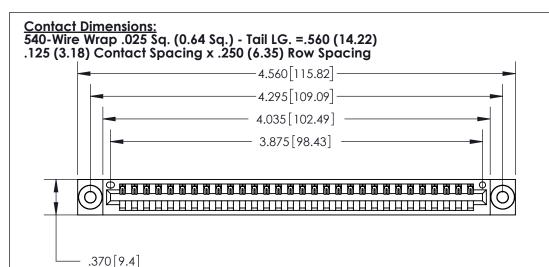

THIS IS A C.A.D. GENERATED DRAWING DO NOT MAKE MANUAL REVISIONS TO MASTER.

INSULATOR MATERIAL: THERMOPLASTIC POLYESTER, UL 94V-0 CONTACT MATERIAL; COPPER, NICKEL, TIN ALLOY CA-725 CONTACT PLATING: GOLD ON THE MATING AREA, TIN-LEAD ON THE CONTACT TAILS, NICKEL UNDERPLATE

846/896 SERIES HIGH TEMP CARD EDGE CONNECTOR PART NUMBER: 896-030-540-603

YOUR CONNECTION TO QUALITY & SERVICE

**EDAC INC** TORONTO, ONTARIO CANADA

THESE DRAWINGS AND SPECIFICATIONS ARE THE PROPERTY OF EDAC INC.,AND SHALL NOT BE REPRODUCED, OR COPIED OR USED AS THE BASIS FOR THE MANUFACTURE OR SALE OF APPARATUS WITHOUT WRITTEN PERMISSION.