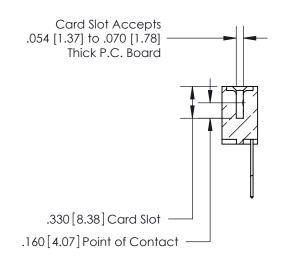

**Contact Code 560** 

INSULATOR MATERIAL: THERMOPLASTIC POLYESTER, UL 94V-0 CONTACT MATERIAL; COPPER, NICKEL, TIN ALLOY CA-725 CONTACT PLATING: GOLD ON THE MATING AREA, TIN-LEAD ON THE CONTACT TAILS, NICKEL UNDERPLATE

**Contact Code 558** 

## 846/896 SERIES HIGH TEMP CARD EDGE CONNECTOR CONTACT CODE 555,556,558,559,560 DIMENSIONS

.150 [3.81]

YOUR CONNECTION TO QUALITY & SERVICE

**Contact Code 559** 

**EDAC INC** TORONTO, ONTARIO CANADA

THESE DRAWINGS AND SPECIFICATIONS ARE THE PROPERTY OF EDAC INC.,AND SHALL NOT BE REPRODUCED, OR COPIED OR USED AS THE BASIS FOR THE MANUFACTURE OR SALE OF APPARATUS WITHOUT WRITTEN PERMISSION.