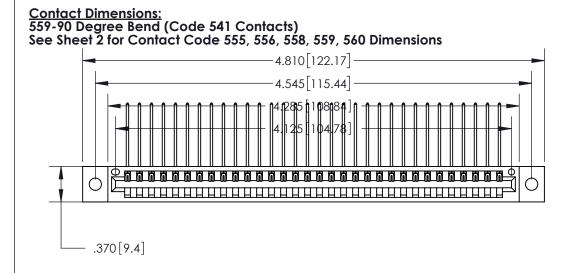

THIS IS A C.A.D. GENERATED DRAWING DO NOT MAKE MANUAL REVISIONS TO MASTER.

ISSUE NUMBER ORIGINAL

Card Slot Accepts .054 [1.37] to .070 [1.78] Thick P.C. Board .330 [8.38] Card Slot .160 [4.07] Point of Contact —

INSULATOR MATERIAL: THERMOPLASTIC POLYESTER, UL 94V-0 CONTACT MATERIAL; COPPER, NICKEL, TIN ALLOY CA-725 CONTACT PLATING: GOLD ON THE MATING AREA, TIN-LEAD

.600 [15.24]

ON THE CONTACT TAILS, NICKEL UNDERPLATE

846/896 SERIES HIGH TEMP CARD EDGE CONNECTOR PART NUMBER: 896-032-559-602

YOUR CONNECTION TO QUALITY & SERVICE

**EDAC INC** TORONTO, ONTARIO CANADA

THESE DRAWINGS AND SPECIFICATIONS ARE THE PROPERTY OF EDAC INC.,AND SHALL NOT BE REPRODUCED, OR COPIED OR USED AS THE BASIS FOR THE MANUFACTURE OR SALE OF APPARATUS WITHOUT WRITTEN PERMISSION.

| ACAD REFERENCE NO. | 846-ENG-MASTER   |
|--------------------|------------------|
| DRAWN: J.LEE       | DATE: APR. 22/09 |
| CHECKED:           | DATE:            |
| SCALE: 1:1         | SHEET 1 OF 2     |
| DRAWING NUMBER     | ISSUE            |
| 846-ENG-MASTER     | R 1              |