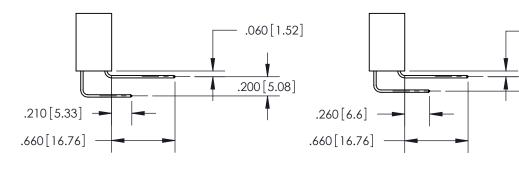

<u>Contact Dimensions:</u> 560-Extender Board Bend (Code 523 Contacts) See Sheet 2 for Contact Code 555, 556, 558, 559, 560 Dimensions -3.935[99.95] ----3.670 [93.22] 3.410 [86.61] 3.250 [82.55] -

- .370[9.4]

## 846/896 SERIES HIGH TEMP CARD EDGE CONNECTOR CONTACT CODE 555,556,558,559,560 DIMENSIONS

YOUR CONNECTION TO QUALITY & SERVICE

**EDAC INC** TORONTO, ONTARIO CANADA

THESE DRAWINGS AND SPECIFICATIONS ARE THE PROPERTY OF EDAC INC.,AND SHALL NOT BE REPRODUCED, OR COPIED OR USED AS THE BASIS FOR THE MANUFACTURE OR SALE OF APPARATUS WITHOUT WRITTEN PERMISSION.