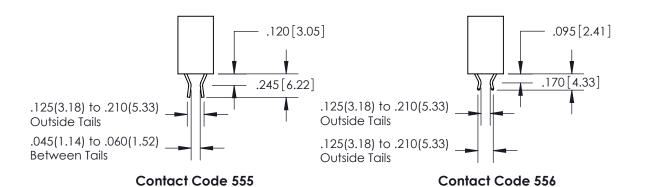

<u>Contact Dimensions:</u> 560-Extender Board Bend (Code 523 Contacts) See Sheet 2 for Contact Code 555, 556, 558, 559, 560 Dimensions -3.935[99.95] ----3.670 [93.22] 3.410 [86.61] 3.250 [82.55] -

- .370[9.4]

## 846/896 SERIES HIGH TEMP CARD EDGE CONNECTOR CONTACT CODE 555,556,558,559,560 DIMENSIONS

YOUR CONNECTION TO QUALITY & SERVICE

**EDAC INC** TORONTO, ONTARIO CANADA

THESE DRAWINGS AND SPECIFICATIONS ARE THE PROPERTY OF EDAC INC.,AND SHALL NOT BE REPRODUCED, OR COPIED OR USED AS THE BASIS FOR THE MANUFACTURE OR SALE OF APPARATUS WITHOUT WRITTEN PERMISSION.

**Outside Tails** 

**Outside Tails** 

|  | ACAD REFERENCE NO. |       | 846-ENG-MASTER   |        |
|--|--------------------|-------|------------------|--------|
|  | DRAWN:             | J.LEE | DATE: APR. 22/09 |        |
|  | CHECKED:           |       | DATE:            |        |
|  | SCALE:             | 1:1   | SHEET            | 2 OF 2 |
|  | DRAWING NUMBER     |       | ISSUE            |        |