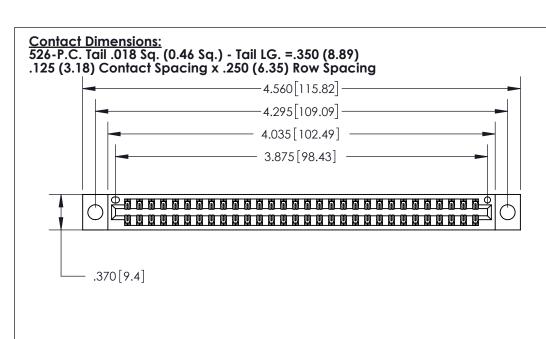

846/896 SERIES HIGH TEMP CARD EDGE CONNECTOR PART NUMBER: 896-060-526-204

YOUR CONNECTION TO QUALITY & SERVICE

**EDAC INC** TORONTO, ONTARIO CANADA

THESE DRAWINGS AND SPECIFICATIONS ARE THE PROPERTY OF EDAC INC.,AND SHALL NOT BE REPRODUCED, OR COPIED OR USED AS THE BASIS FOR THE MANUFACTURE OR SALE OF APPARATUS WITHOUT WRITTEN PERMISSION.