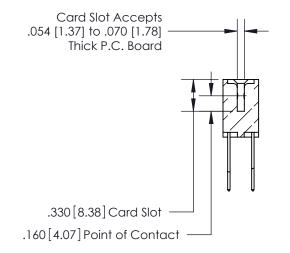

THIS IS A C.A.D. GENERATED DRAWING DO NOT MAKE MANUAL REVISIONS TO MASTER.

ISSUE NUMBER

ORIGINAL

INSULATOR MATERIAL: THERMOPLASTIC POLYESTER, UL 94V-0 CONTACT MATERIAL; COPPER, NICKEL, TIN ALLOY CA-725

CONTACT PLATING: GOLD ON THE MATING AREA, TIN-LEAD

ON THE CONTACT TAILS, NICKEL UNDERPLATE

846/896 SERIES HIGH TEMP CARD EDGE CONNECTOR PART NUMBER: 896-064-540-207

YOUR CONNECTION TO QUALITY & SERVICE

**EDAC INC** TORONTO, ONTARIO CANADA

THESE DRAWINGS AND SPECIFICATIONS ARE THE PROPERTY OF EDAC INC.,AND SHALL NOT BE REPRODUCED, OR COPIED OR USED AS THE BASIS FOR THE MANUFACTURE OR SALE OF APPARATUS WITHOUT WRITTEN PERMISSION.