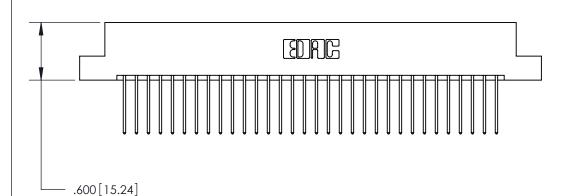

THIS IS A C.A.D. GENERATED DRAWING DO NOT MAKE MANUAL REVISIONS TO MASTER.

ISSUE NUMBER

ORIGINAL

INSULATOR MATERIAL: THERMOPLASTIC POLYESTER, UL 94V-0 CONTACT MATERIAL; COPPER, NICKEL, TIN ALLOY CA-725

CONTACT PLATING: GOLD ON THE MATING AREA, TIN-LEAD

ON THE CONTACT TAILS, NICKEL UNDERPLATE

846/896 SERIES HIGH TEMP CARD EDGE CONNECTOR PART NUMBER: 896-064-540-207

YOUR CONNECTION TO QUALITY & SERVICE

**EDAC INC** TORONTO, ONTARIO CANADA

THESE DRAWINGS AND SPECIFICATIONS ARE THE PROPERTY OF EDAC INC.,AND SHALL NOT BE REPRODUCED, OR COPIED OR USED AS THE BASIS FOR THE MANUFACTURE OR SALE OF APPARATUS WITHOUT WRITTEN PERMISSION.