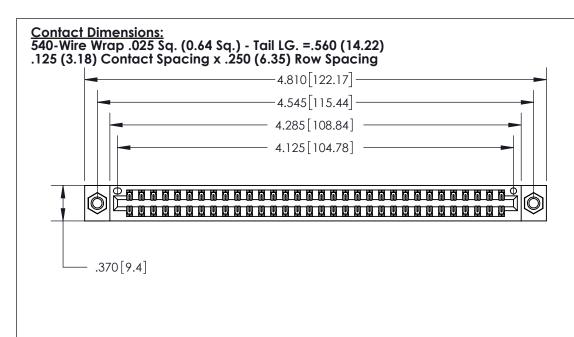

THIS IS A C.A.D. GENERATED DRAWING DO NOT MAKE MANUAL REVISIONS TO MASTER.

ISSUE NUMBER

ORIGINAL

INSULATOR MATERIAL: THERMOPLASTIC POLYESTER, UL 94V-0 CONTACT MATERIAL; COPPER, NICKEL, TIN ALLOY CA-725

CONTACT PLATING: GOLD ON THE MATING AREA, TIN-LEAD

ON THE CONTACT TAILS, NICKEL UNDERPLATE

846/896 SERIES HIGH TEMP CARD EDGE CONNECTOR PART NUMBER: 896-064-540-207

YOUR CONNECTION TO QUALITY & SERVICE

**EDAC INC** TORONTO, ONTARIO CANADA

THESE DRAWINGS AND SPECIFICATIONS ARE THE PROPERTY OF EDAC INC.,AND SHALL NOT BE REPRODUCED, OR COPIED OR USED AS THE BASIS FOR THE MANUFACTURE OR SALE OF APPARATUS WITHOUT WRITTEN PERMISSION.

| ACAD REFERENCE NO. | 846-ENG-MASTER   |  |
|--------------------|------------------|--|
| DRAWN: J.LEE       | DATE: APR. 22/09 |  |
| CHECKED:           | DATE:            |  |
| SCALE: 1:1         | SHEET 1 OF 2     |  |
| DRAWING NUMBER     | ISSUE            |  |
| 846-ENG-MASTER     | 1                |  |