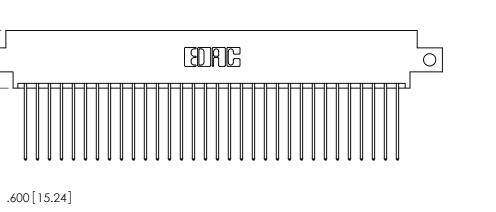

<u>Contact Dimensions:</u> 541-Wire Wrap .025 Sq. (0.64 Sq.) - Tail LG. =.750 (19.05) .125 (3.18) Contact Spacing x .250 (6.35) Row Spacing **---**4.810[122.17] 4.285 [108.84] 4.125 [104.78] 

THIS IS A C.A.D. GENERATED DRAWING DO NOT MAKE MANUAL REVISIONS TO MASTER.

ISSUE NUMBER

ORIGINAL

(1)

Card Slot Accepts .054 [1.37] to .070 [1.78] Thick P.C. Board .330 [8.38] Card Slot .160 [4.07] Point of Contact

INSULATOR MATERIAL: THERMOPLASTIC POLYESTER, UL 94V-0 CONTACT MATERIAL; COPPER, NICKEL, TIN ALLOY CA-725 CONTACT PLATING: GOLD ON THE MATING AREA, TIN-LEAD ON THE CONTACT TAILS, NICKEL UNDERPLATE

- .370[9.4]

846/896 SERIES HIGH TEMP CARD EDGE CONNECTOR PART NUMBER: 896-064-541-812

YOUR CONNECTION TO QUALITY & SERVICE

**EDAC INC** TORONTO, ONTARIO CANADA

THESE DRAWINGS AND SPECIFICATIONS ARE THE PROPERTY OF EDAC INC.,AND SHALL NOT BE REPRODUCED, OR COPIED OR USED AS THE BASIS FOR THE MANUFACTURE OR SALE OF APPARATUS WITHOUT WRITTEN PERMISSION.