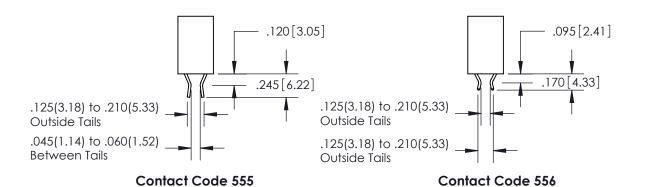

THIS IS A C.A.D. GENERATED DRAWING DO NOT MAKE MANUAL REVISIONS TO MASTER.

ISSUE NUMBER

.165[4.19]

ORIGINAL

1

.060 [1.52] .150 [3.81] .125(3.18) to .210(5.33)

.375 [9.54] .125(3.18) to .210(5.33)

**Contact Code 558** 

**Contact Code 559** 

**Contact Code 560** 

INSULATOR MATERIAL: THERMOPLASTIC POLYESTER, UL 94V-0 CONTACT MATERIAL; COPPER, NICKEL, TIN ALLOY CA-725 CONTACT PLATING: GOLD ON THE MATING AREA, TIN-LEAD ON THE CONTACT TAILS, NICKEL UNDERPLATE

## 846/896 SERIES HIGH TEMP CARD EDGE CONNECTOR CONTACT CODE 555,556,558,559,560 DIMENSIONS

YOUR CONNECTION TO QUALITY & SERVICE

**EDAC INC** TORONTO, ONTARIO CANADA

THESE DRAWINGS AND SPECIFICATIONS ARE THE PROPERTY OF EDAC INC.,AND SHALL NOT BE REPRODUCED, OR COPIED OR USED AS THE BASIS FOR THE MANUFACTURE OR SALE OF APPARATUS WITHOUT WRITTEN PERMISSION.

Outside Tails

**Outside Tails** 

|  | ACAD REFERENCE NO. |       | 846-ENG-MASTER   |        |
|--|--------------------|-------|------------------|--------|
|  | DRAWN:             | J.LEE | DATE: APR. 22/09 |        |
|  | CHECKED:           |       | DATE:            |        |
|  | SCALE:             | 1:1   | SHEET            | 2 OF 2 |
|  | DRAWING NUMBER     |       | ISSUE            |        |