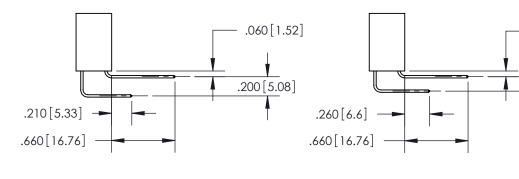

THIS IS A C.A.D. GENERATED DRAWING DO NOT MAKE MANUAL REVISIONS TO MASTER.

ISSUE NUMBER

.165[4.19]

ORIGINAL

1

.060 [1.52] .150 [3.81] .125(3.18) to .210(5.33)

.375 [9.54] .125(3.18) to .210(5.33)

**Contact Code 558** 

**Contact Code 559** 

**Contact Code 560** 

INSULATOR MATERIAL: THERMOPLASTIC POLYESTER, UL 94V-0 CONTACT MATERIAL; COPPER, NICKEL, TIN ALLOY CA-725 CONTACT PLATING: GOLD ON THE MATING AREA, TIN-LEAD ON THE CONTACT TAILS, NICKEL UNDERPLATE

## 846/896 SERIES HIGH TEMP CARD EDGE CONNECTOR CONTACT CODE 555,556,558,559,560 DIMENSIONS

YOUR CONNECTION TO QUALITY & SERVICE

**EDAC INC** TORONTO, ONTARIO CANADA

THESE DRAWINGS AND SPECIFICATIONS ARE THE PROPERTY OF EDAC INC.,AND SHALL NOT BE REPRODUCED, OR COPIED OR USED AS THE BASIS FOR THE MANUFACTURE OR SALE OF APPARATUS WITHOUT WRITTEN PERMISSION.

Outside Tails

**Outside Tails** 

|  | ACAD REFERENCE NO. |       | 846-ENG-MASTER   |        |
|--|--------------------|-------|------------------|--------|
|  | DRAWN:             | J.LEE | DATE: APR. 22/09 |        |
|  | CHECKED:           |       | DATE:            |        |
|  | SCALE:             | 1:1   | SHEET            | 2 OF 2 |
|  | DRAWING NUMBER     |       | ISSUE            |        |