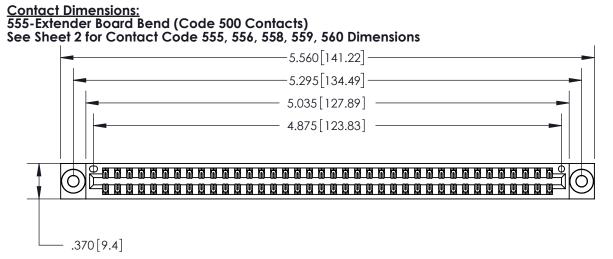

## 846/896 SERIES HIGH TEMP CARD EDGE CONNECTOR CONTACT CODE 555,556,558,559,560 DIMENSIONS

.150 [3.81]

YOUR CONNECTION TO QUALITY & SERVICE

**Contact Code 559** 

**EDAC INC** TORONTO, ONTARIO CANADA

THESE DRAWINGS AND SPECIFICATIONS ARE THE PROPERTY OF EDAC INC.,AND SHALL NOT BE REPRODUCED, OR COPIED OR USED AS THE BASIS FOR THE MANUFACTURE OR SALE OF APPARATUS WITHOUT WRITTEN PERMISSION.