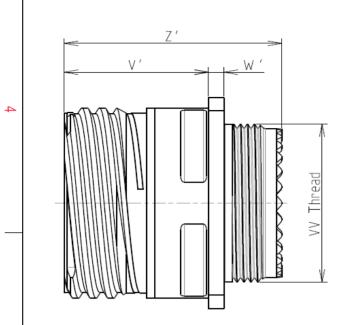

В

| Dim       | Nominal     |
|-----------|-------------|
| Р         | 3.25±0.2    |
| PP        | 4.39±0.2    |
| R1        | 24.61       |
| R2        | 23.01       |
| S         | 31±0.3      |
| V'        | 19.5+1.4/-0 |
| W'        | 2.1/3.65    |
| Ζ'        | 32 Max      |
| VV THREAD | M22x1-6g    |