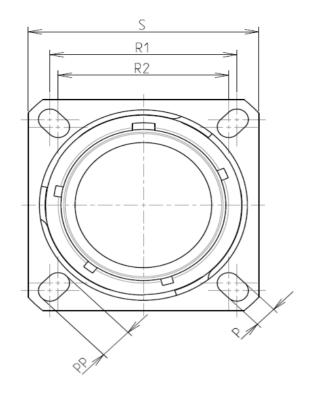

В

| Dim       | Nominal     |
|-----------|-------------|
| Р         | 3.25±0.2    |
| PP        | 4.39±0.2    |
| R1        | 24.61       |
| R2        | 23.01       |
| S         | 31±0.3      |
| V'        | 19.5+1.4/-0 |
| W'        | 2.1/3.65    |
| Ζ'        | 32 Max      |
| VV THREAD | M22x1-6g    |