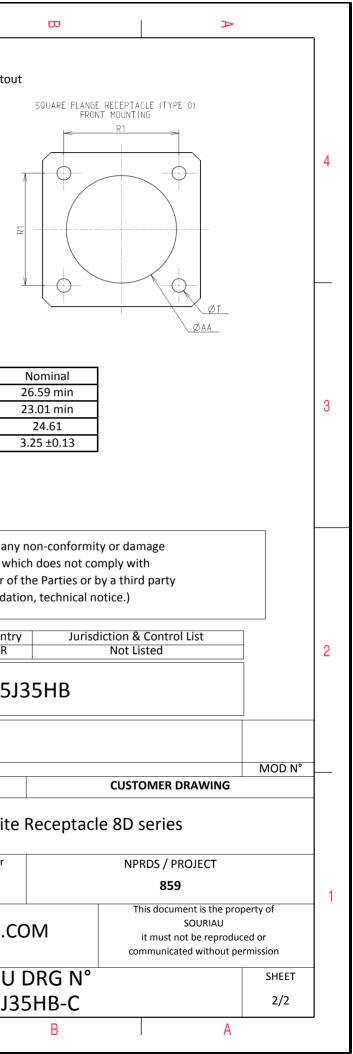

В

| Dim       | Nominal     |
|-----------|-------------|
| Р         | 3.25±0.2    |
| PP        | 4.39±0.2    |
| R1        | 24.61       |
| R2        | 23.01       |
| S         | 31±0.3      |
| V'        | 19.5+1.4/-0 |
| W'        | 2.1/3.65    |
| Ζ'        | 32 Max      |
| VV THREAD | M22x1-6g    |