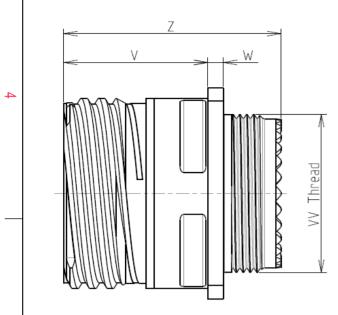

F

D

| Connector dimension |                  |  |  |  |
|---------------------|------------------|--|--|--|
| Dim                 | Nominal          |  |  |  |
| Р                   | 3.91±0.2         |  |  |  |
| PP                  | 6.15±0.2<br>38.1 |  |  |  |
| R1                  |                  |  |  |  |
| R2                  | 34.93            |  |  |  |
| S                   | 46±0.3           |  |  |  |
| V                   | 20.07+0/-1.25    |  |  |  |
| W                   | 2.1/3.2          |  |  |  |
| Z                   | 31.5 Max         |  |  |  |
| VV THREAD           | M37x1-6g         |  |  |  |