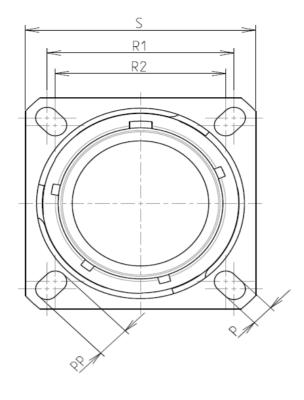

F

D

| Connector dimension |                  |  |  |  |
|---------------------|------------------|--|--|--|
| Dim                 | Nominal          |  |  |  |
| Р                   | 3.91±0.2         |  |  |  |
| PP                  | 6.15±0.2<br>38.1 |  |  |  |
| R1                  |                  |  |  |  |
| R2                  | 34.93            |  |  |  |
| S                   | 46±0.3           |  |  |  |
| V                   | 20.07+0/-1.25    |  |  |  |
| W                   | 2.1/3.2          |  |  |  |
| Z                   | 31.5 Max         |  |  |  |
| VV THREAD           | M37x1-6g         |  |  |  |