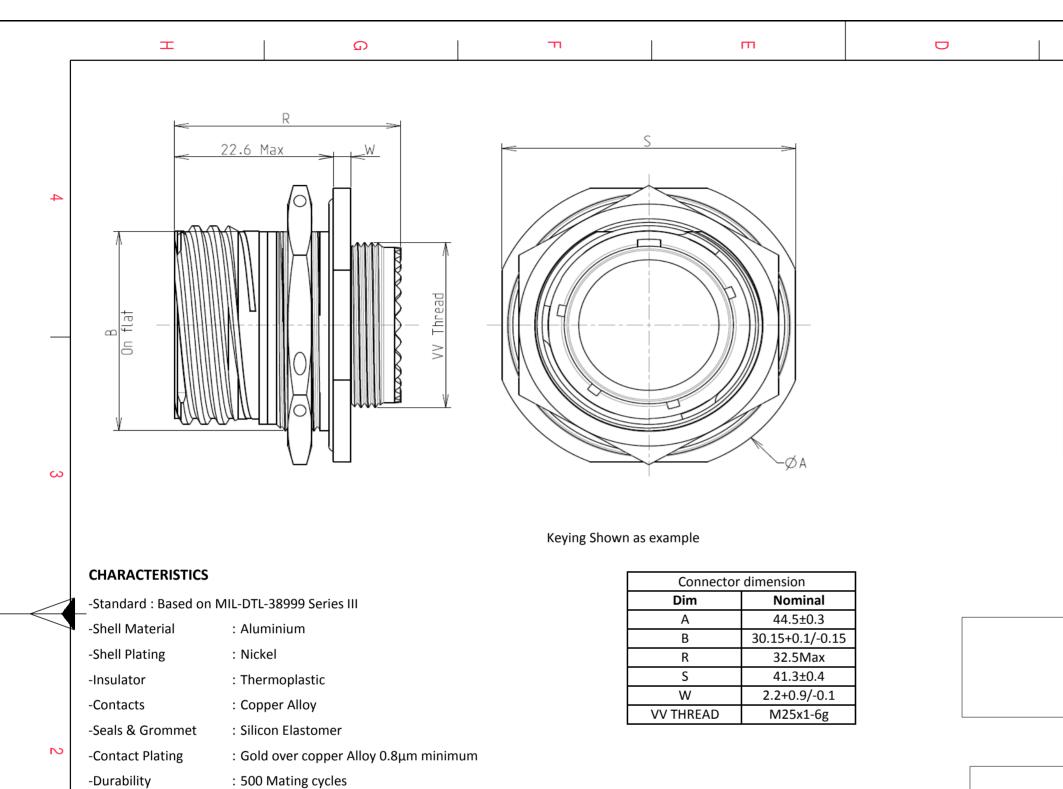

Α

F

Е

: -65°C to +200°C -Temperature Range

: 48 hours -Salt Spray

-Mass

\_

BASIC SERIES: 8D SHELL TYPE : Jam nut Receptacle CONTACT TYPE : Standard Crimp Contact SHELL SIZE: 17

PLATING : F = Nickel

Н

| ORIENTATION : E                 |
|---------------------------------|
| CONTACT TYPE : PIN(500 Matings) |
| CONTACT LAYOUT : 17-26          |

Е

(pr

30-09-2016 First Release

DATE

TITLE