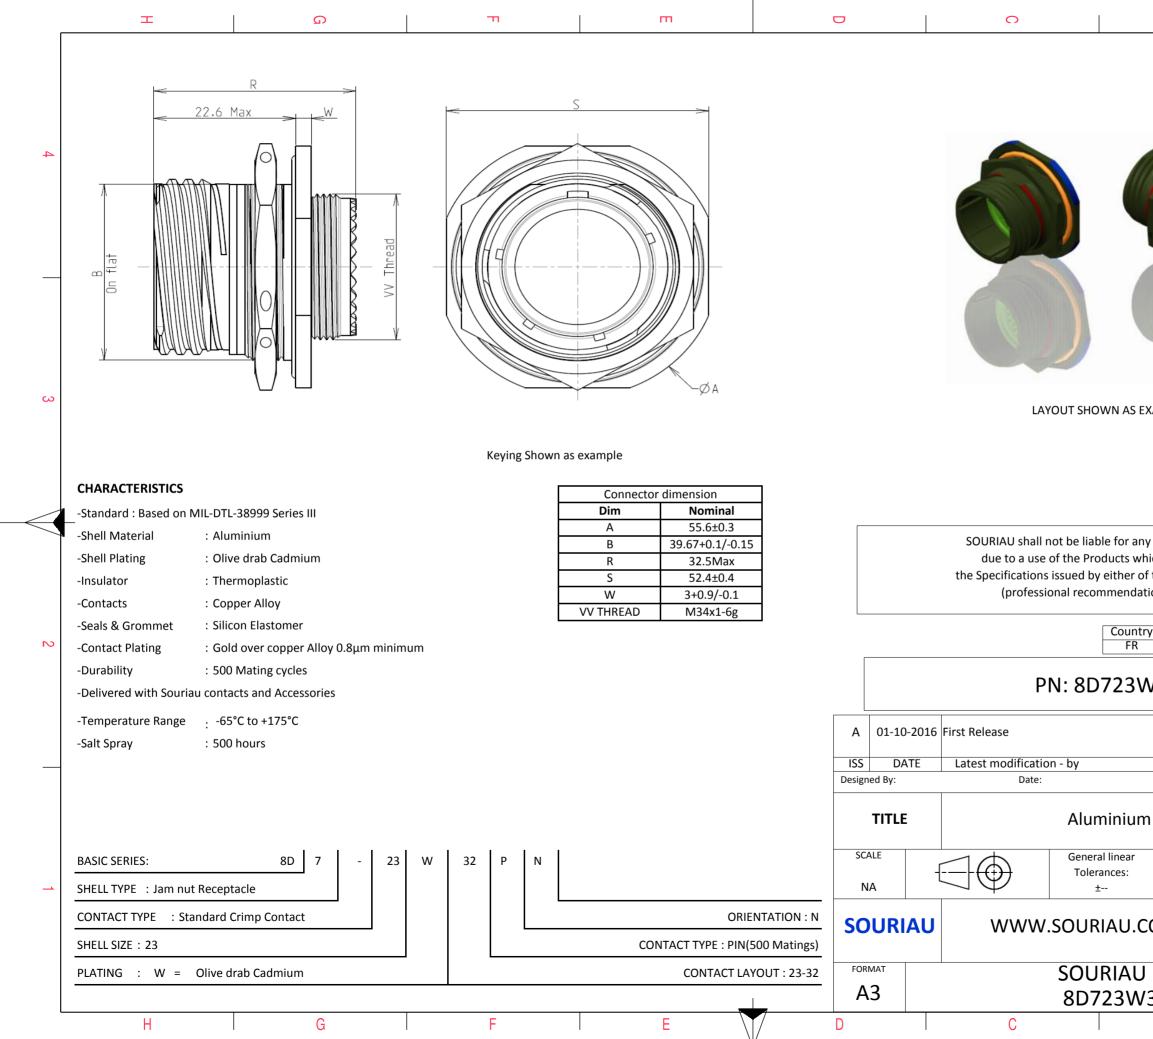

|                                                                      | Φ                                    |                 | A             |                   |   |  |  |  |  |
|----------------------------------------------------------------------|--------------------------------------|-----------------|---------------|-------------------|---|--|--|--|--|
|                                                                      |                                      |                 |               |                   |   |  |  |  |  |
|                                                                      |                                      |                 |               |                   |   |  |  |  |  |
|                                                                      |                                      |                 |               |                   |   |  |  |  |  |
|                                                                      |                                      |                 |               |                   |   |  |  |  |  |
| 111                                                                  | 1                                    |                 |               |                   |   |  |  |  |  |
|                                                                      |                                      |                 |               |                   |   |  |  |  |  |
|                                                                      |                                      |                 |               |                   |   |  |  |  |  |
|                                                                      |                                      |                 |               |                   |   |  |  |  |  |
|                                                                      |                                      |                 |               |                   |   |  |  |  |  |
|                                                                      |                                      |                 |               |                   |   |  |  |  |  |
| S EXA                                                                | XAMPLE                               |                 |               |                   |   |  |  |  |  |
|                                                                      |                                      |                 |               |                   |   |  |  |  |  |
|                                                                      |                                      |                 |               |                   |   |  |  |  |  |
|                                                                      |                                      |                 |               |                   |   |  |  |  |  |
|                                                                      | non-conformit<br>h does not co       |                 |               |                   |   |  |  |  |  |
| er of the Parties or by a third party<br>adation, technical notice.) |                                      |                 |               |                   |   |  |  |  |  |
| untry                                                                |                                      |                 |               |                   |   |  |  |  |  |
| FR                                                                   | Not Listed                           |                 |               |                   |   |  |  |  |  |
| 3W32PN                                                               |                                      |                 |               |                   |   |  |  |  |  |
|                                                                      |                                      |                 |               | 1                 |   |  |  |  |  |
|                                                                      |                                      |                 |               | MOD N°            |   |  |  |  |  |
|                                                                      |                                      | CUSTOMER D      |               |                   |   |  |  |  |  |
| um                                                                   | Receptac                             | le 8D series    | i             |                   |   |  |  |  |  |
| ar<br>:                                                              |                                      | NPRDS / PROJECT |               |                   |   |  |  |  |  |
|                                                                      | 859 This document is the property of |                 |               |                   |   |  |  |  |  |
| J.COM SOURIAU<br>it must not be reproduced or                        |                                      |                 |               |                   |   |  |  |  |  |
|                                                                      | DRG N°                               | communicat      | ed without pe | rmission<br>SHEET |   |  |  |  |  |
|                                                                      | 2PN-C                                |                 |               | 1/2               |   |  |  |  |  |
|                                                                      | B                                    |                 | A             |                   | 1 |  |  |  |  |
|                                                                      |                                      |                 |               |                   |   |  |  |  |  |