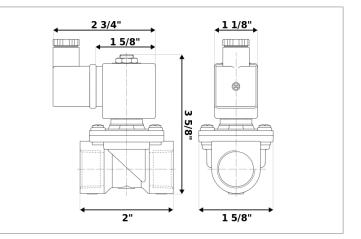

## **DKSV017**

Normally closed, pilot operated, 2-way solenoid valve with brass body and 1/4" connections

| Valve                |                                       |  |
|----------------------|---------------------------------------|--|
| Pipe size:           | 1/4" NPT                              |  |
| Operating pressure:  | 2–300 psi                             |  |
| Flow coefficient:    | 1.4 Cv                                |  |
| Media temperature:   | 15–195 °F                             |  |
| Ambient temperature: | -5–140 °F                             |  |
| Suggested usage:     | Air, inert gas, water                 |  |
| Operation:           | 2-way, normally closed solenoid valve |  |
| Mechanism:           | Pilot operated                        |  |
| Manual override:     | No                                    |  |
| Pipe gender:         | Female                                |  |
| Orifice size:        | 3/8"                                  |  |
| Media viscosity:     | 12 cSt                                |  |