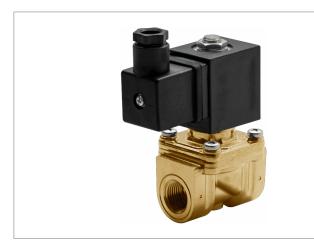

## **DKSV017**

Normally closed, pilot operated, 2-way solenoid valve with brass body and 1/4" connections

| Valve                |                                       |  |
|----------------------|---------------------------------------|--|
| Pipe size:           | 1/4" NPT                              |  |
| Operating pressure:  | 2–300 psi                             |  |
| Flow coefficient:    | 1.4 Cv                                |  |
| Media temperature:   | 15–195 °F                             |  |
| Ambient temperature: | -5–140 °F                             |  |
| Suggested usage:     | Air, inert gas, water                 |  |
| Operation:           | 2-way, normally closed solenoid valve |  |
| Mechanism:           | Pilot operated                        |  |
| Manual override:     | No                                    |  |
| Pipe gender:         | Female                                |  |
| Orifice size:        | 3/8"                                  |  |
| Media viscosity:     | 12 cSt                                |  |