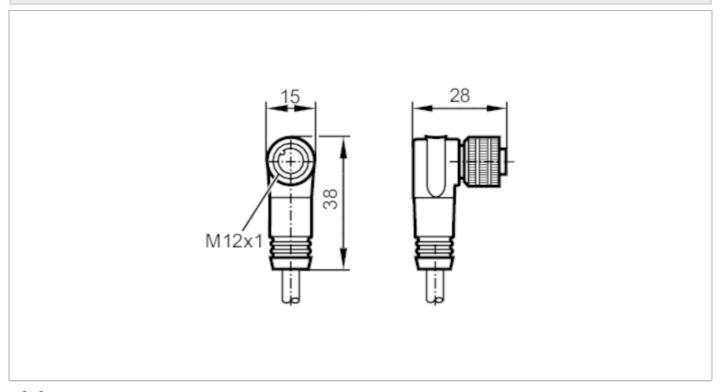

### Connecting cable with socket

ADOAH080MSS0010B08

For 8-pole sockets the core colours are not standardised. Please note the wiring of the sensor and the sockets (see data sheet).

 $\epsilon$ 

| Electrical data         |      |                      |  |  |
|-------------------------|------|----------------------|--|--|
| Operating voltage       | [V]  | < 30 AC / < 36 DC    |  |  |
| Max. current load total | [A]  | 2                    |  |  |
| Operating conditions    |      |                      |  |  |
| Ambient temperature     | [°C] | -4080                |  |  |
| Protection              |      | IP 68                |  |  |
| Mechanical data         |      |                      |  |  |
| Weight                  | [g]  | 551.5                |  |  |
| Dimensions              | [mm] | 28 x 15 x 38         |  |  |
| Materials               |      | TPU                  |  |  |
| Moulded-body material   |      | TPU                  |  |  |
| Material nut            |      | brass, nickel-plated |  |  |
| Remarks                 |      |                      |  |  |
| Pack quantity           |      | 1 pcs.               |  |  |
| Electrical connection   |      |                      |  |  |