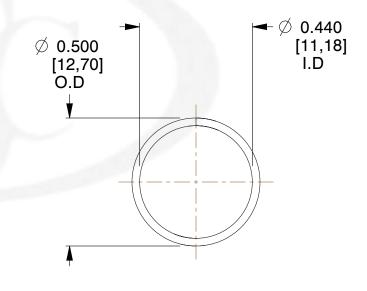

## **NOTES:**

1. Material: Music Wire 2. Finish: Glod Irridite

3. Ends: Closed

4. Total Coils: 10.000

5. Sugg. Max. Deflection: 0.680 (in) 6. Sugg. Max. Load : 2.300 (lbs)

7. All Drawing Dimensions are in Inches [mm]

SCALE

2.667

COMPONENT 11772 INCH [mm] **COMPRESSION SPRINGS** 

UNIT

**SPRINGS** 

SHEET 1 of 1