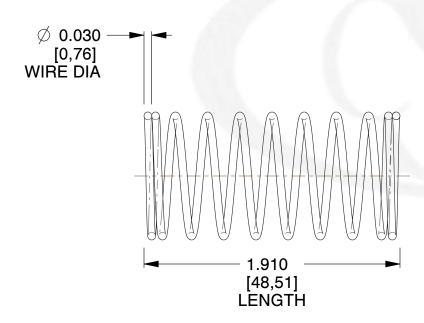

## **NOTES:**

1. Material: Music Wire 2. Finish: Glod Irridite

3. Ends: Closed

4. Total Coils: 10.000

5. Sugg. Max. Deflection: 0.680 (in) 6. Sugg. Max. Load : 2.300 (lbs)

7. All Drawing Dimensions are in Inches [mm]

SCALE

2.667

COMPONENT 11772 INCH [mm] **COMPRESSION SPRINGS** 

UNIT

**SPRINGS** 

SHEET 1 of 1