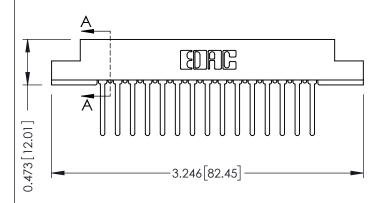

## **See Accompanying Pages for:**

- **Contact Bend Details**
- **Mounting Options**

(FROM BTM OF SLOT)

Card Slot Accepts .054 [1.37] to .070 [1.78] Thick P.C. Board

| 307 / 357 Card Edge Connector |
|-------------------------------|
| Part Number: 307-015-447-107  |