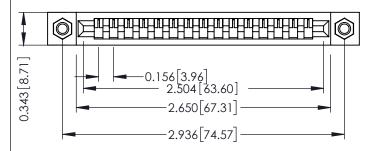

## **See Accompanying Pages for:**

- **Contact Bend Details**
- **Mounting Options**

(FROM BTM OF SLOT)

Card Slot Accepts .054 [1.37] to .070 [1.78] Thick P.C. Board

| 307 / 357 Card Edge Connector |
|-------------------------------|
| Part Number: 307-015-447-107  |