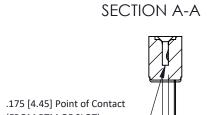

## **See Accompanying Pages for:**

- **Contact Bend Details**
- **Mounting Options**

(FROM BTM OF SLOT)

Card Slot Accepts .054 [1.37] to .070 [1.78] Thick P.C. Board

| 307 / 357 Card Edge Connector |
|-------------------------------|
| Part Number: 307-015-447-107  |