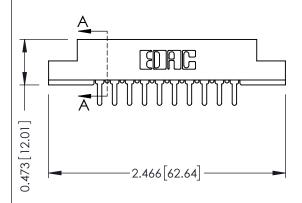

## **See Accompanying Pages for:**

- Contact Bend Details
- Mounting Options

SECTION A-A

307 ENG MASTER
DATE: AUG. 11/09

SHEET 1 OF 3

J.LEE

307 Assembly

NTS