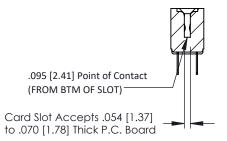

Mounting Option
.156 (3.96) Dia. Mounting Holes

**Contact Detail** 

PC Tail .046x.013(1.17x0.33) - Tail LG=.213(5.41) .156 [3.96] Contact Spacing x .200 [5.08] Row Spacing THIS IS A C.A.D. GENERATED DRAWING DO NOT MAKE MANUAL REVISIONS TO MAS ER.