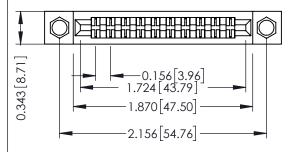

Mounting Option
.156 (3.96) Dia. Mounting Holes

**Contact Detail** 

PC Tail .046x.013(1.17x0.33) - Tail LG=.213(5.41) .156 [3.96] Contact Spacing x .200 [5.08] Row Spacing THIS IS A C.A.D. GENERATED DRAWING DO NOT MAKE MANUAL REVISIONS TO MAS ER.