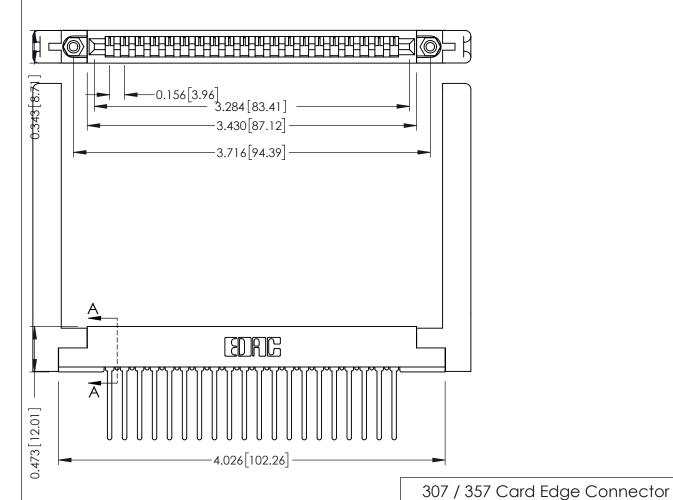

ISSUE NUMBER

ORIGINAL

SECTION A-A

.175 [4.45] Point of Contact (FROM BTM OF SLOT) Card Slot Accepts .054 [1.37] to .070 [1.78] Thick P.C. Board

Part Number: 307-020-445-178 **See Accompanying Pages for:** 