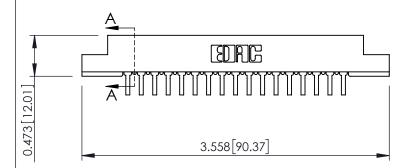

**SECTION A-A** 

.095 [2.41] Point of Contact (FROM BTM OF SLOT) Card Slot Accepts .054 [1.37] to .070 [1.78] Thick P.C. Board

**See Accompanying Pages for:** 

- **Contact Bend Details**
- **Mounting Options**