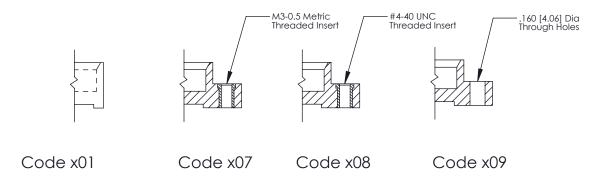

THIS IS A C.A.D. GENERATED DRAWING
DO NOT MAKE MANUAL REVISIONS TO MASTER.

SSUE NUMBER

DRIGINAL

1

|  | 325 Card Edge Connector                                                      |                                                                 | ACAD REFERENCE NO. 325 ENG MASTER |         |             |        |   |
|--|------------------------------------------------------------------------------|-----------------------------------------------------------------|-----------------------------------|---------|-------------|--------|---|
|  |                                                                              | DRAWN:                                                          | J.LEE                             | DATE: O | CT. 06/09   |        |   |
|  | Mounting Options                                                             |                                                                 | CHECKED:                          |         | DATE:       |        |   |
|  | TORONTO, ONTARIO ARE THE PROPERTY OF EDAC INC. SHALL NOT BE REPRODUCED, OR C | THESE DRAWINGS AND SPECIFICATIONS                               | SCALE:                            | NTS     | SHEET 2     | 2 OF 2 |   |
|  |                                                                              | SHALL NOT BE REPRODUCED, OR COPIED OR USED AS THE BASIS FOR THE | DRAWING                           | NUMBER  |             | ISSUE  |   |
|  | YOUR CONNECTION TO QUAL                                                      | CANADA                                                          | MANUFACTURE OR SALE OF APPARATUS  | 3       | 25 Assembly |        | 1 |