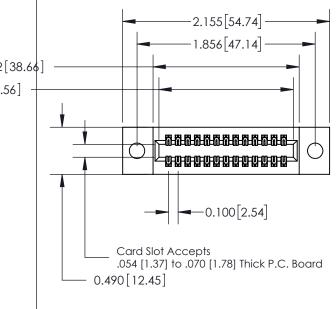

**Mounting Option** 

.56]

09-.160 (4.06) Dia. Mounting Holes

**Contact Detail** 

500-Wire Hole .050x.025(1.27x0.64) - Tail LG=.260(6.60) .100 [2.54] Contact Spacing x .300 [7.62] Row Spacing

-0.600[15.24]

**See Accompanying Page for: Mounting Options** 