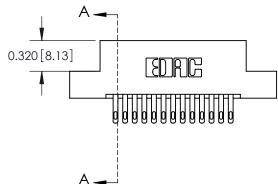

| SECTION A-A |
|-------------|
|             |

| 325 Card Edge Connector<br>Part Number: 325-026-500-209 |                                                                                                                                                                                                 | ACAD REFERENCE NO. 325 ENG MASTER |         |           |  |
|---------------------------------------------------------|-------------------------------------------------------------------------------------------------------------------------------------------------------------------------------------------------|-----------------------------------|---------|-----------|--|
|                                                         |                                                                                                                                                                                                 | DRAWN: J.LEE                      | DATE: O | CT. 06/09 |  |
|                                                         |                                                                                                                                                                                                 | CHECKED:                          | DATE:   |           |  |
| TORONTO, ONTARIO                                        | THESE DRAWINGS AND SPECIFICATIONS ARE THE PROPERTY OF EDAC INC.,AND SHALL NOT BE REPRODUCED,OR COPIED OR USED AS THE BASIS FOR THE MANUFACTURE OR SALE OF APPARATUS WITHOUT WRITTEN PERMISSION. | SCALE: NTS                        | SHEET ' | I OF 2    |  |
|                                                         |                                                                                                                                                                                                 | DRAWING NUMBER                    |         | ISSUE     |  |
| YOUR CONNECTION TO QUALITY & SERVICE                    |                                                                                                                                                                                                 | 325 Assembly                      |         | 1         |  |