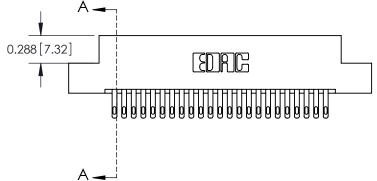

See Accompanying Page for: **Mounting Options** 

325 Card Edge Connector Part Number: 325-046-500-207

YOUR CONNECTION TO QUALITY & SERVICE

325 ENG MASTER J.LEE DATE: OCT. 06/09 SHEET 1 OF 2 NTS

325 Assembly