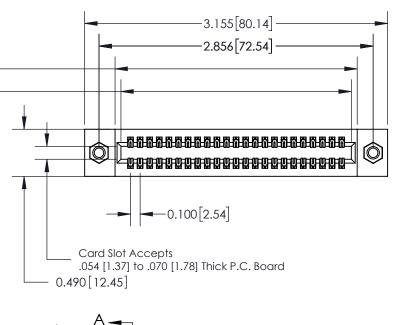

See Accompanying Page for: **Mounting Options** 

325 Card Edge Connector Part Number: 325-046-500-207

YOUR CONNECTION TO QUALITY & SERVICE

325 ENG MASTER J.LEE DATE: OCT. 06/09 SHEET 1 OF 2 NTS

325 Assembly