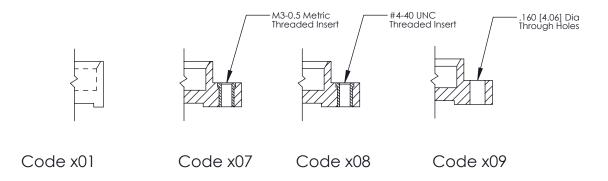

**Mounting Option** 07-M3-0.5 Metric Threaded Inserts **Contact Detail** 

500-Wire Hole .050x.025(1.27x0.64) - Tail LG=.260(6.60) .100 [2.54] Contact Spacing x .300 [7.62] Row Spacing

0.600[15.24] **SECTION A-A** 

See Accompanying Page for: **Mounting Options** 

325 Card Edge Connector Part Number: 325-046-500-207

YOUR CONNECTION TO QUALITY & SERVICE

325 ENG MASTER J.LEE DATE: OCT. 06/09 SHEET 1 OF 2 NTS

325 Assembly