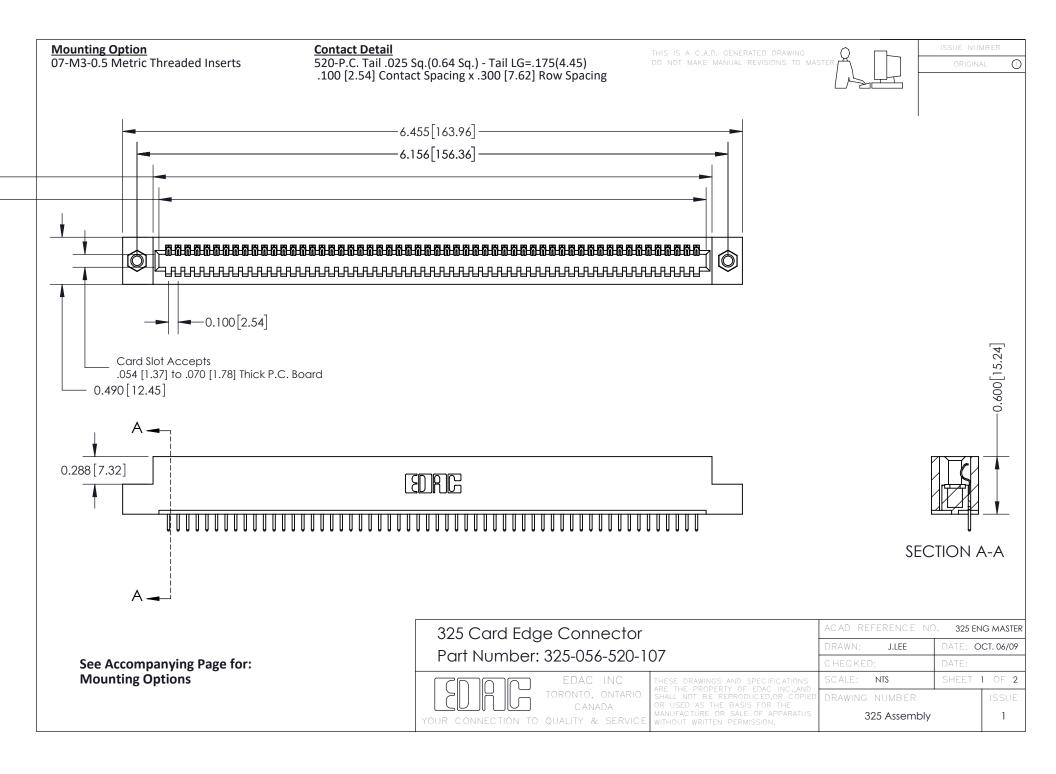

THIS IS A C.A.D. GENERATED DRAWING
DO NOT MAKE MANUAL REVISIONS TO MASTER.

ISSUE NUMBER

ORIGINAL

1

| 325 Card Edge Connector<br>Mounting Options |                                                                                                                                                                                                 | ACAD REFERENCE NO. 325 ENG MASTER |             |         |           |
|---------------------------------------------|-------------------------------------------------------------------------------------------------------------------------------------------------------------------------------------------------|-----------------------------------|-------------|---------|-----------|
|                                             |                                                                                                                                                                                                 | DRAWN:                            | J.LEE       | DATE: O | CT. 06/09 |
|                                             |                                                                                                                                                                                                 | CHECKED:                          |             | DATE:   |           |
| TORONTO, ONTARIO CANADA                     | THESE DRAWINGS AND SPECIFICATIONS ARE THE PROPERTY OF EDAC INC.,AND SHALL NOT BE REPRODUCED,OR COPIED OR USED AS THE BASIS FOR THE MANUFACTURE OR SALE OF APPARATUS WITHOUT WRITTEN PERMISSION. | SCALE:                            | NTS         | SHEET : | 2 OF 2    |
|                                             |                                                                                                                                                                                                 | DRAWING                           | NUMBER      |         | ISSUE     |
|                                             |                                                                                                                                                                                                 | 3                                 | 25 Assembly |         | 1         |