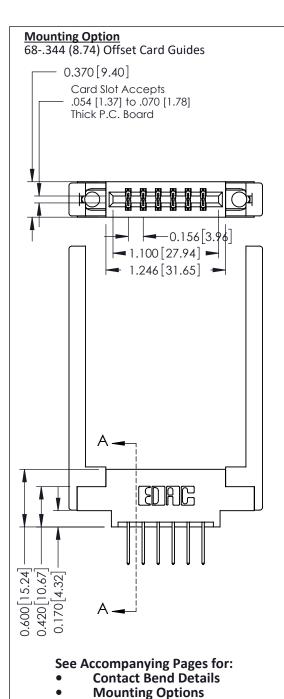

**Contact Detail** 

523-P.C. Tail .025 Sq.(0.64 Sq.) - Tail LG=.390(9.91) .156 [3.96] Contact Spacing x .200 [5.08] Row Spacing

THIS IS A C.A.D. GENERATED DRAWING DO NOT MAKE MANUAL REVISIONS TO MASTER.

ISSUE NUMBER

ORIGINAL

Point of Contact A-A Card Slot SECTION 0.330 [8.38] 0.160[4.06]

337 / 387 Series Card Edge Connector Part Number: 337-012-523-868

YOUR CONNECTION TO QUALITY & SERVICE

**EDAC INC** TORONTO, ONTARIO CANADA