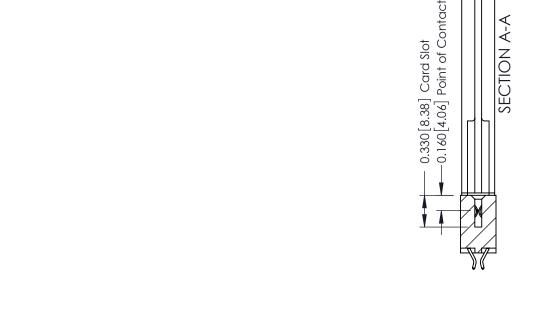

**Mounting Options** 

**Contact Detail** 

556-Extender Board Bend (Code 520 Contacts) .156 [3.96] Contact Spacing x .200 [5.08] Row Spacing THIS IS A C.A.D. GENERATED DRAWING DO NOT MAKE MANUAL REVISIONS TO MASTER.

| 337 / 387 Series Card Edge Connector<br>Contact Bend Detail           |                                                                                                                                                                                                  | ACAD REFERENCE NO. 337 E |                  | G MASTER      |
|-----------------------------------------------------------------------|--------------------------------------------------------------------------------------------------------------------------------------------------------------------------------------------------|--------------------------|------------------|---------------|
|                                                                       |                                                                                                                                                                                                  | DRAWN: J.LEE             | DATE: OCT. 06/09 |               |
|                                                                       |                                                                                                                                                                                                  | CHECKED: DATE:           |                  |               |
| EDAC INC TORONTO, ONTARIO CANADA YOUR CONNECTION TO QUALITY & SERVICE | THESE DRAWINGS AND SPECIFICATIONS ARE THE PROPERTY OF EDAC INC.,AND SHALL NOT BE REPRODUCED, OR COPIED OR USED AS THE BASIS FOR THE MANUFACTURE OR SALE OF APPARATUS WITHOUT WRITTEN PERMISSION. | SCALE: NTS               | SHEET            | 2 <b>OF</b> 3 |
|                                                                       |                                                                                                                                                                                                  | DRAWING NUMBER           |                  | ISSUE         |
|                                                                       |                                                                                                                                                                                                  | 337 Assembly             |                  | 1             |