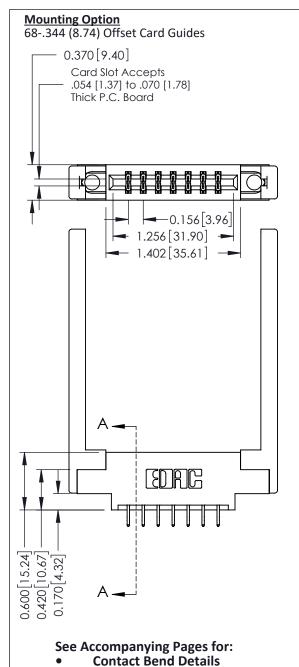

**Mounting Options** 

**Contact Detail** 

556-Extender Board Bend (Code 520 Contacts) .156 [3.96] Contact Spacing x .200 [5.08] Row Spacing THIS IS A C.A.D. GENERATED DRAWING DO NOT MAKE MANUAL REVISIONS TO MASTER.

1

THESE DRAWINGS AND SPECIFICATIONS

ARE THE PROPERTY OF EDAC INC.,AND

OR USED AS THE BASIS FOR THE MANUFACTURE OR SALE OF APPARATUS

WITHOUT WRITTEN PERMISSION.

SHALL NOT BE REPRODUCED, OR COPIED

337 / 387 Series Card Edge Connector

**EDAC INC** 

TORONTO, ONTARIO

CANADA

Part Number: 337-014-556-868

YOUR CONNECTION TO QUALITY & SERVICE

ISSUE NUMBER

ORIGINAL

1