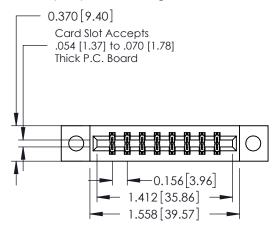

ISSUE NUMBER

ORIGINAL

1

**See Accompanying Pages for:** 

- **Contact Bend Details**
- **Mounting Options**

| 337 / 387 Series Card Edge Connector |
|--------------------------------------|
| Part Number: 337-016-544-804         |