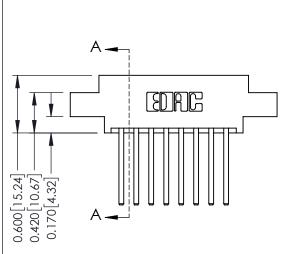

## **Mounting Option**

04-.156 (3.96) Dia. Mounting Holes

## **Contact Detail**

THIS IS A C.A.D. GENERATED DRAWING 544-Wire Wrap .050x.025(1.27x0.64) - Tail LG=.750(19.05)po not make manual revisions to master. .156 [3.96] Contact Spacing x .200 [5.08] Row Spacing