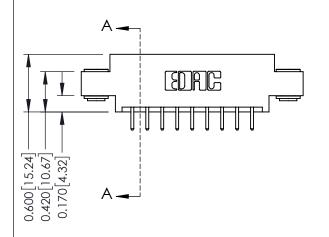

**Mounting Option** 

03-.116 (2.95) I.D. Floating Eyelets

**Contact Detail** 

520-P.C. Tail .030x.018(0.76x0.46) - Tail LG=.175(4.45) .156 [3.96] Contact Spacing x .200 [5.08] Row Spacing

THIS IS A C.A.D. GENERATED DRAWING DO NOT MAKE MANUAL REVISIONS TO MASTER.

ISSUE NUMBER

ORIGINAL

1

| 337 / 387 Series Card Edge                                            | ACAD REFERENCE NO.                                                                                                                                                                               | 337 ENG MASTER |                  |               |
|-----------------------------------------------------------------------|--------------------------------------------------------------------------------------------------------------------------------------------------------------------------------------------------|----------------|------------------|---------------|
| Contact Bend Detail                                                   |                                                                                                                                                                                                  | DRAWN: J.LEE   | DATE: OCT. 06/09 |               |
|                                                                       |                                                                                                                                                                                                  | CHECKED:       | DATE:            |               |
| EDAC INC TORONTO, ONTARIO CANADA YOUR CONNECTION TO QUALITY & SERVICE | THESE DRAWINGS AND SPECIFICATIONS ARE THE PROPERTY OF EDAC INC.,AND SHALL NOT BE REPRODUCED, OR COPIED OR USED AS THE BASIS FOR THE MANUFACTURE OR SALE OF APPARATUS WITHOUT WRITTEN PERMISSION. | SCALE: NTS     | SHEET            | 2 <b>OF</b> 3 |
|                                                                       |                                                                                                                                                                                                  | DRAWING NUMBER |                  | ISSUE         |
|                                                                       |                                                                                                                                                                                                  | 337 Assembly   |                  | 1             |