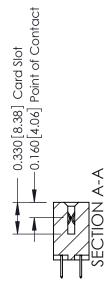

ISSUE NUMBER

ORIGINAL

1

| 337 / 387 Series Card Edge                                            | ACAD REFERENCE NO.                                                                                                                                                                               | 337 ENG MASTER |                  |               |
|-----------------------------------------------------------------------|--------------------------------------------------------------------------------------------------------------------------------------------------------------------------------------------------|----------------|------------------|---------------|
| Contact Bend Detail                                                   |                                                                                                                                                                                                  | DRAWN: J.LEE   | DATE: OCT. 06/09 |               |
|                                                                       |                                                                                                                                                                                                  | CHECKED:       | DATE:            |               |
| EDAC INC TORONTO, ONTARIO CANADA YOUR CONNECTION TO QUALITY & SERVICE | THESE DRAWINGS AND SPECIFICATIONS ARE THE PROPERTY OF EDAC INC.,AND SHALL NOT BE REPRODUCED, OR COPIED OR USED AS THE BASIS FOR THE MANUFACTURE OR SALE OF APPARATUS WITHOUT WRITTEN PERMISSION. | SCALE: NTS     | SHEET            | 2 <b>OF</b> 3 |
|                                                                       |                                                                                                                                                                                                  | DRAWING NUMBER |                  | ISSUE         |
|                                                                       |                                                                                                                                                                                                  | 337 Assembly   |                  | 1             |