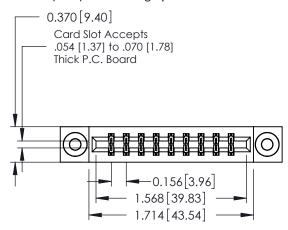

**Mounting Option** 

03-.116 (2.95) I.D. Floating Eyelets

**Contact Detail** 

520-P.C. Tail .030x.018(0.76x0.46) - Tail LG=.175(4.45) .156 [3.96] Contact Spacing x .200 [5.08] Row Spacing

THIS IS A C.A.D. GENERATED DRAWING DO NOT MAKE MANUAL REVISIONS TO MASTER.

ISSUE NUMBER

ORIGINAL

1

**See Accompanying Pages for:** 

- **Contact Bend Details**
- **Mounting Options**

| 337 / 387 Series Card Edge Connector |
|--------------------------------------|
| Part Number: 337-018-520-803         |