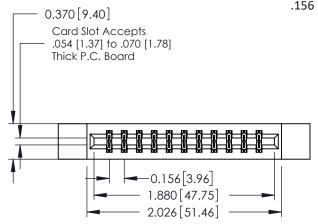

ISSUE NUMBER

ORIGINAL

1

**See Accompanying Pages for:** 

- **Contact Bend Details**
- **Mounting Options**

| 337 / 387 Series Card Edge Connector |
|--------------------------------------|
| Part Number: 337-022-521-212         |