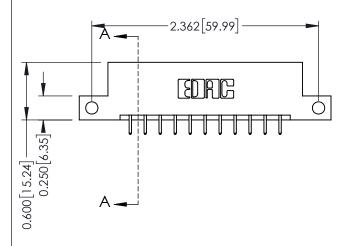

**Mounting Option** 

12-.128 (3.25) Dia. Side Mounting Holes

**Contact Detail** 

521-P.C. Tail .025 Sq.(0.64 Sq.) - Tail LG=.150(3.81) .156 [3.96] Contact Spacing x .200 [5.08] Row Spacing

THIS IS A C.A.D. GENERATED DRAWING DO NOT MAKE MANUAL REVISIONS TO MASTER.