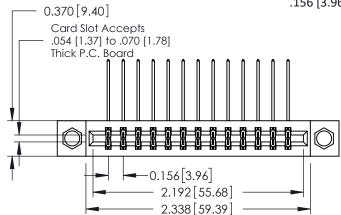

**Mounting Option** 

08-#4-40 Unified Threaded Inserts

**Contact Detail** 

558-90 Degree Bend (Code 541 Contacts) .156 [3.96] Contact Spacing x .200 [5.08] Row Spacing THIS IS A C.A.D. GENERATED DRAWING DO NOT MAKE MANUAL REVISIONS TO MASTER.

ISSUE NUMBER

ORIGINAL

1

**See Accompanying Pages for:** 

- **Contact Bend Details**
- **Mounting Options**

| 337 / 387 Series Card Edge Connector |
|--------------------------------------|
| Part Number: 337-026-558-208         |