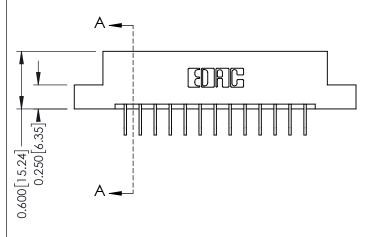

**Mounting Option** 

08-#4-40 Unified Threaded Inserts

**Contact Detail** 

558-90 Degree Bend (Code 541 Contacts) .156 [3.96] Contact Spacing x .200 [5.08] Row Spacing THIS IS A C.A.D. GENERATED DRAWING DO NOT MAKE MANUAL REVISIONS TO MASTER.

ISSUE NUMBER

ORIGINAL

1

**See Accompanying Pages for:** 

- **Contact Bend Details**
- **Mounting Options**

| 337 / 387 Series Card Edge Connector |
|--------------------------------------|
| Part Number: 337-026-558-208         |