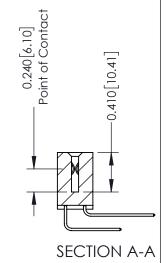

THIS IS A C.A.D. GENERATED DRAWING DO NOT MAKE MANUAL REVISIONS TO MASTER. ISSUE NUMBER

ORIGINAL

1

| 342 / 392 Series Card Edge Connector<br>Contact Bend Detail |                                                                                                                                                                                                 | ACAD REFERENCE NO. 342 ENG MASTER |             |                  |        |  |
|-------------------------------------------------------------|-------------------------------------------------------------------------------------------------------------------------------------------------------------------------------------------------|-----------------------------------|-------------|------------------|--------|--|
|                                                             |                                                                                                                                                                                                 | DRAWN:                            | J.LEE       | DATE: OCT. 06/09 |        |  |
|                                                             |                                                                                                                                                                                                 | CHECKED:                          |             | DATE:            |        |  |
| TORONTO, ONTARIO                                            | THESE DRAWINGS AND SPECIFICATIONS ARE THE PROPERTY OF EDAC INC.,AND SHALL NOT BE REPRODUCED,OR COPIED OR USED AS THE BASIS FOR THE MANUFACTURE OR SALE OF APPARATUS WITHOUT WRITTEN PERMISSION. | SCALE:                            | NTS         | SHEET :          | 2 OF 3 |  |
|                                                             |                                                                                                                                                                                                 | DRAWING                           | NUMBER      |                  | ISSUE  |  |
| YOUR CONNECTION TO QUALITY & SERVICE                        |                                                                                                                                                                                                 | 3                                 | 42 Assembly |                  | 1      |  |