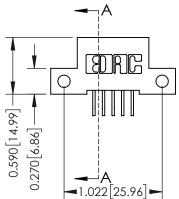

## **Mounting Option**

12-.128 (3.25) Dia. Side Mounting Holes





## **See Accompanying Pages for:**

- Contact Bend Details
- Mounting Options

## **Contact Detail**

559-90 Degree Bend (Code 541 Contacts) .100 [2.54] Contact Spacing x .200 [5.08] Row Spacing THIS IS A C.A.D. GENERATED DRAWING



ISSUE NUMBER

ORIGINAL



| 342 / 392 Card Edge Connector<br>Part Number: 342-010-559-212 |                                                                                                       | ACAD REFERENCE NO. 342 ENG MASTER |              |         |           |  |
|---------------------------------------------------------------|-------------------------------------------------------------------------------------------------------|-----------------------------------|--------------|---------|-----------|--|
|