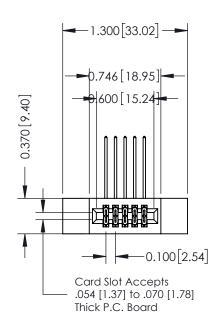

## **Contact Detail**

559-90 Degree Bend (Code 541 Contacts) .100 [2.54] Contact Spacing x .200 [5.08] Row Spacing THIS IS A C.A.D. GENERATED DRAWING

ISSUE NUMBER

ORIGINAL

| 342 / 392 Card Edge Connector<br>Part Number: 342-010-559-212 |                                                                                                       | ACAD REFERENCE NO. 342 ENG MASTER |              |         |           |  |
|---------------------------------------------------------------|-------------------------------------------------------------------------------------------------------|-----------------------------------|--------------|---------|-----------|--|
|                                                               |                                                                                                       | DRAWN:                            | J.LEE        | DATE: O | CT. 06/09 |  |
|                                                               |                                                                                                       | CHECKED:                          |              | DATE:   |           |  |
| EDAC INC                                                      | THESE DRAWINGS AND SPECIFICATIONS ARE THE PROPERTY OF EDAC INCAND                                     | SCALE:                            | NTS          | SHEET ' | 1 OF 3    |  |
| CANADA                                                        | SHALL NOT BE REPRODUCED,OR COPIED<br>OR USED AS THE BASIS FOR THE<br>MANUFACTURE OR SALE OF APPARATUS | DRAWING                           | NUMBER       |         | ISSUE     |  |
|                                                               |                                                                                                       | 3                                 | 342 Assembly |         | 1         |  |